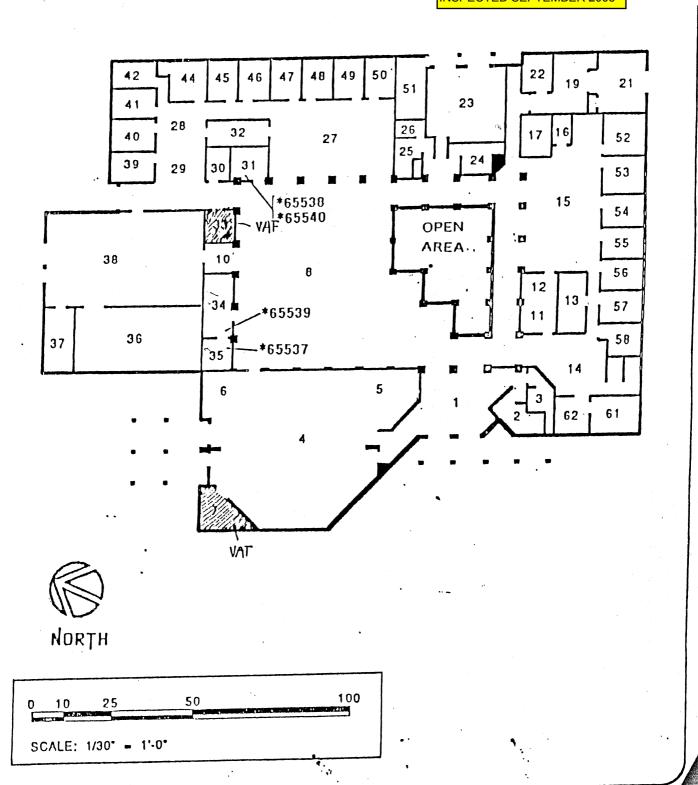

OFFICES
PAGE 1 OF 2
INSPECTED ON: 4-17-08



# BUSD

BERRYESSA UNION SCHOOL DISTRICT

DISTRICT OFFICE 1376 Piedmont Road San Jose, CA



BUESD DISTRICT OFFICES
PAGE 1 OF 2
INSPECTED ON: 11-09-07



## BUSD

BERRYESSA UNION SCHOOL DISTRICT

DISTRICT OFFICE 1376 Piedmont Road San Jose, CA



BUSD DISTRICT OFFICES INSPECTED ON: 03/06/07



# BUSD

BERRYESSA UNION SCHOOL DISTRICT

DISTRICT OFFICE 1376 Piedmont Road San Jose, CA

FIGURE #1

IJ, E

PBZ 06 223

BUSD DISTRICT OFFICES INSPECTED ON: 08-23-06



### BUSD

BERRYESSA UNION SCHOOL DISTRICT

DISTRICT OFFICE 1376 Piedmont Road San Jose, CA

BUSD DISTRICT OFFICES INSPECTED ON: 04/18/06

1,1,-1



BUSD

BERRYESSA UNION SCHOOL DISTRICT

DISTRICT OFFICE 1376 Piedmont Road San Jose, CA

BUSD DISTRICT OFFICES
INSPECTED SEPTEMBER 2005

1,1,-1



# BUSD

BERRYESSA UNION SCHOOL DISTRICT

DISTRICT OFFICE 1376 Piedmont Road San Jose, CA