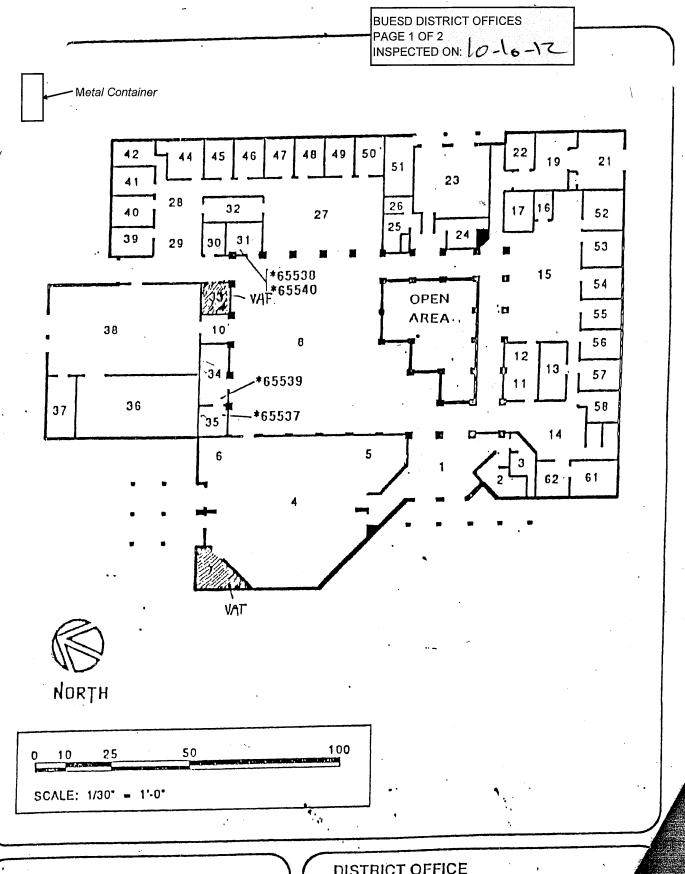

## **BUESD DISTRICT OFFICE**

| BUILDING NAME BUILDING USED AS (#FLOORS) CONSTRUCTION                                  |                              | BUILDING AREA (APPROXIMATE) |
|----------------------------------------------------------------------------------------|------------------------------|-----------------------------|
| MAIN OFFICE BUILDING                                                                   |                              |                             |
| Offices, Classrooms, Storage Rooms, Restrooms, Staff Rooms  ( 1 ) Wood, Metal, Plaster |                              | 24,500 SF                   |
| METAL STORAGE CONTAINER                                                                |                              |                             |
| Storage ( 1 ) Metal                                                                    |                              | 256 SF                      |
| Total Number Of Buildings : 2                                                          | (Approximate) Total Sq Ft. : | 24,756                      |
| End Of Report, Total Of 1                                                              | Pages                        |                             |