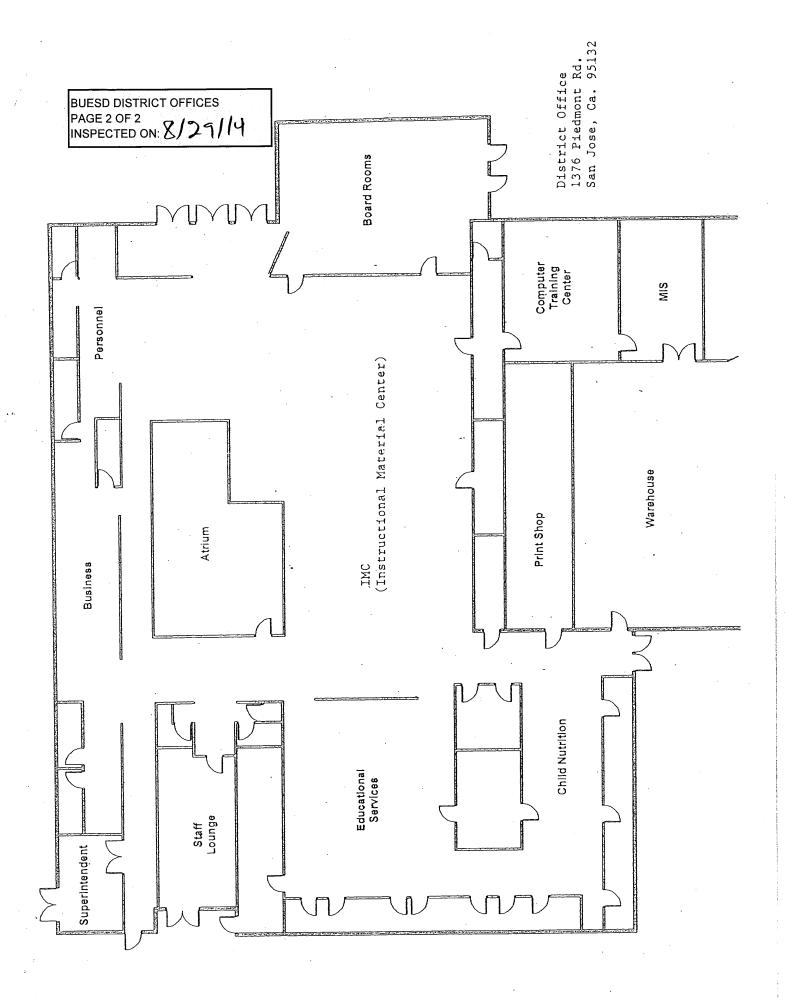

## **BUESD DISTRICT OFFICE**

| BUILDING NAME BUILDING USED AS (#FLOORS) CONSTRUCTION                                  |                              | BUILDING AREA (APPROXIMATE) |
|----------------------------------------------------------------------------------------|------------------------------|-----------------------------|
| MAIN OFFICE BUILDING                                                                   |                              |                             |
| Offices, Classrooms, Storage Rooms, Restrooms, Staff Rooms  ( 1 ) Wood, Metal, Plaster |                              | 24,500 SF                   |
| METAL STORAGE CONTAINER                                                                |                              |                             |
| Storage ( 1 ) Metal                                                                    |                              | 256 SF                      |
| Total Number Of Buildings : 2                                                          | (Approximate) Total Sq Ft. : | 24,756                      |
| End Of Report, Total Of 1                                                              | Pages                        |                             |