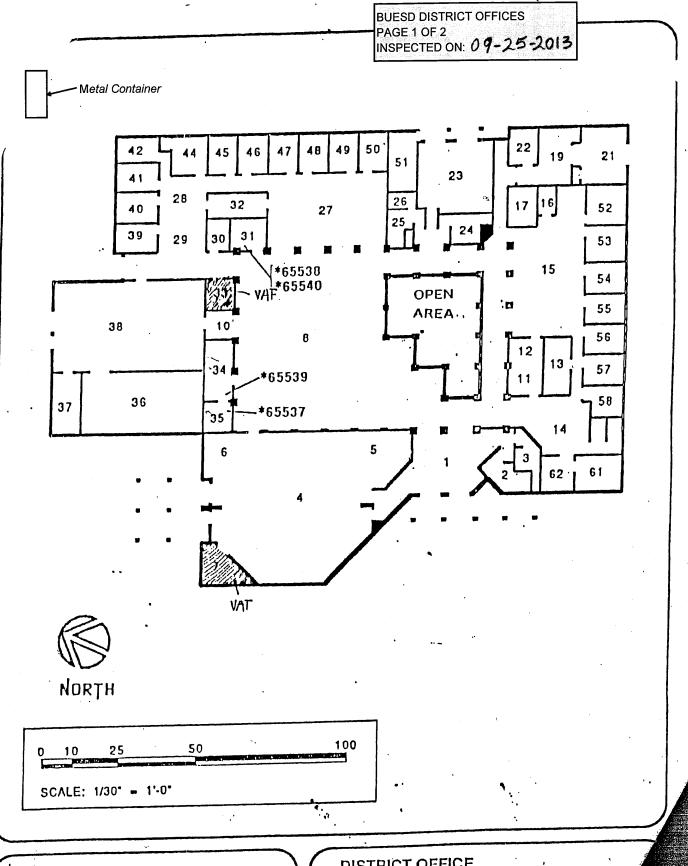

## **BUESD DISTRICT OFFICE**

| BUILDING NAME BUILDING USED AS (#FLOORS) CONSTRUCTION                                  |                              | BUILDING AREA (APPROXIMATE) |
|----------------------------------------------------------------------------------------|------------------------------|-----------------------------|
| MAIN OFFICE BUILDING                                                                   |                              |                             |
| Offices, Classrooms, Storage Rooms, Restrooms, Staff Rooms  ( 1 ) Wood, Metal, Plaster |                              | 24,500 SF                   |
| METAL STORAGE CONTAINER                                                                |                              |                             |
| Storage ( 1 ) Metal                                                                    |                              | 256 SF                      |
| Total Number Of Buildings : 2                                                          | (Approximate) Total Sq Ft. : | 24,756                      |
| End Of Report, Total Of 1                                                              | Pages                        |                             |