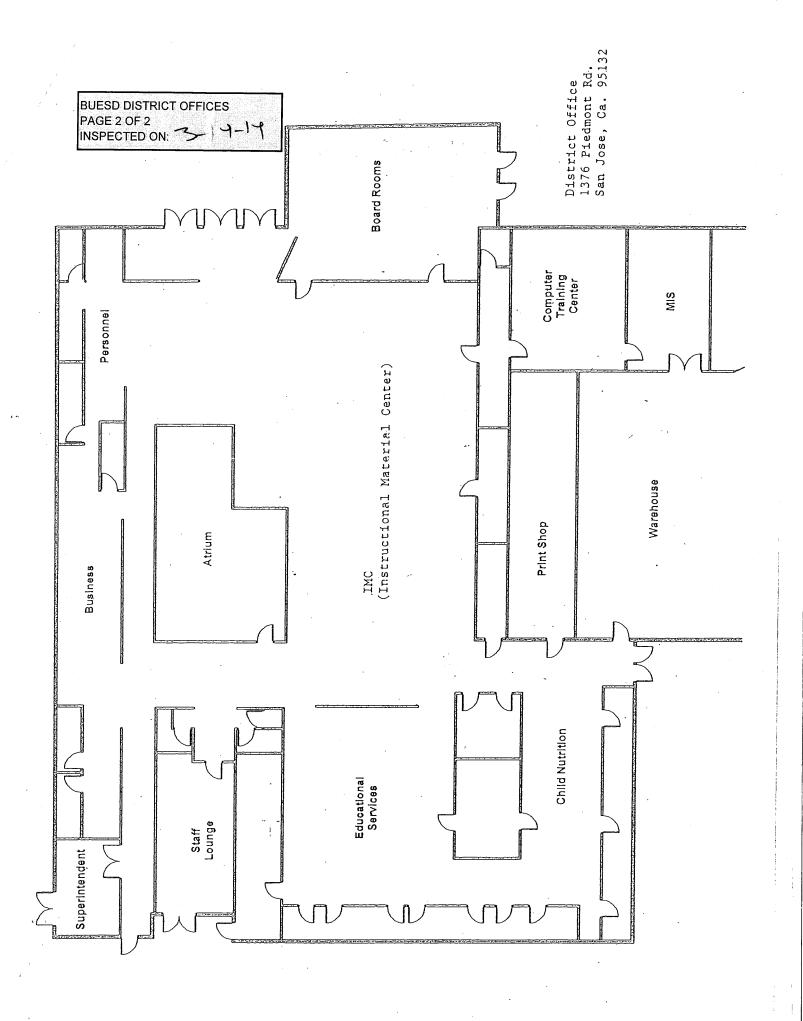

## **BUESD DISTRICT OFFICE**

| BUILDING NAME BUILDING USED AS (#FLOORS) CONSTRUCTION                                  |                              | BUILDING AREA (APPROXIMATE) |
|----------------------------------------------------------------------------------------|------------------------------|-----------------------------|
| MAIN OFFICE BUILDING                                                                   |                              |                             |
| Offices, Classrooms, Storage Rooms, Restrooms, Staff Rooms  ( 1 ) Wood, Metal, Plaster |                              | 24,500 SF                   |
| METAL STORAGE CONTAINER                                                                |                              |                             |
| Storage ( 1 ) Metal                                                                    |                              | 256 SF                      |
| Total Number Of Buildings : 2                                                          | (Approximate) Total Sq Ft. : | 24,756                      |
| End Of Report, Total Of 1                                                              | Pages                        |                             |