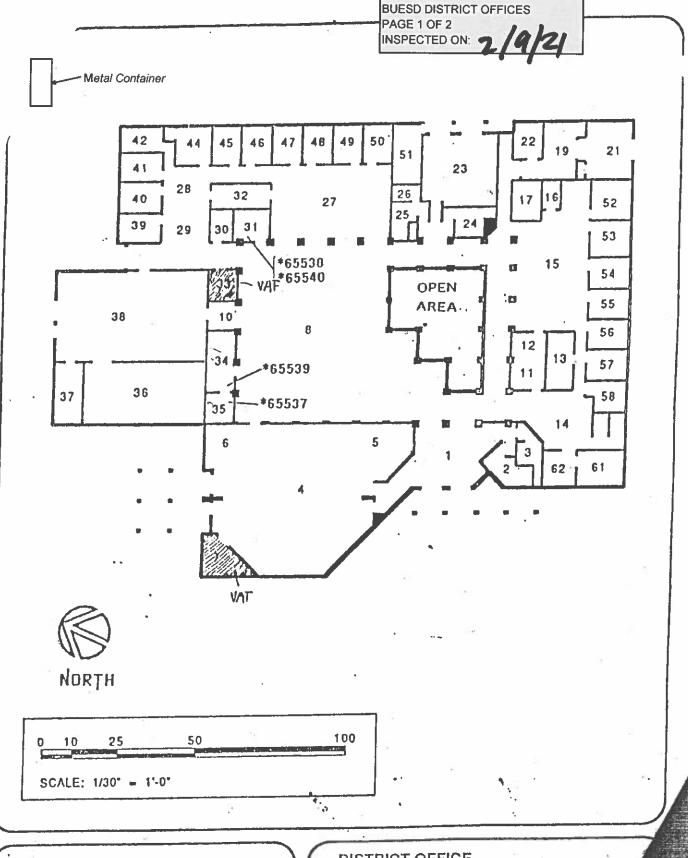

01/30/2020 This Material is unchanged as of this date.

08/27/2020 Additional Damage Observed. 2 LF of Cracks in Men's Restroom near Staff Lunchroom. No other changes

as of this date.

02/09/2021 This Material is unchanged as of this date.