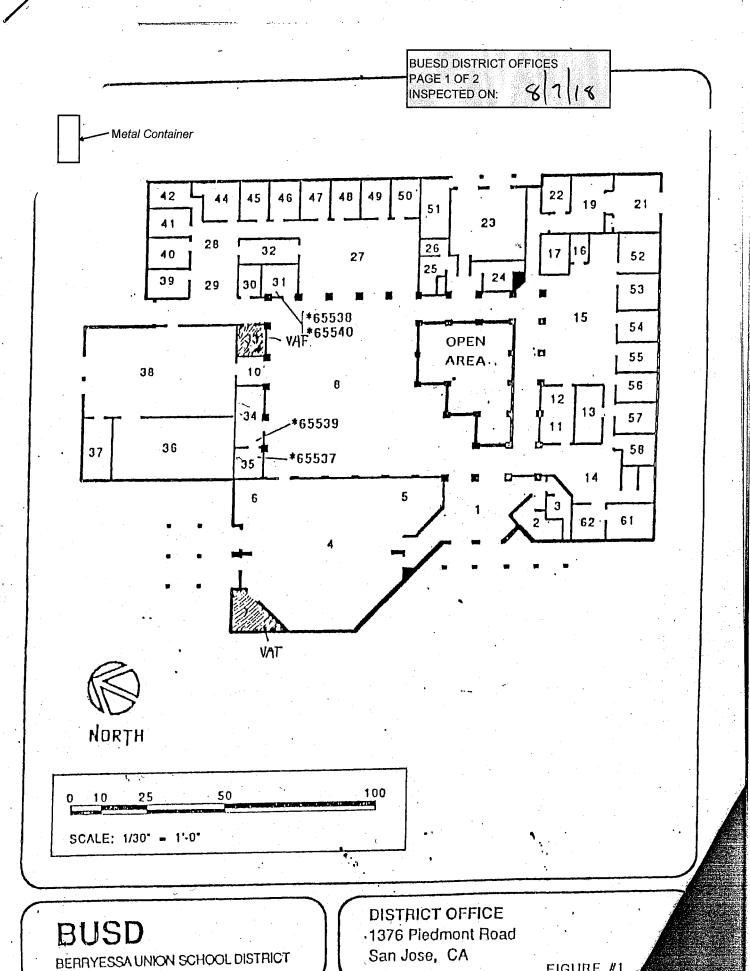

6



BERRYESSA UNION SCHOOL DISTRICT

DISTRICT OFFICE
1376 Piedmont Road
San Jose, CA

FIGURE #1



4/5/2016



BERRYESSA UNION SCHOOL DISTRICT

DISTRICT OFFICE 1376 Piedmont Road San Jose, CA

FIGURE #1

. IJ. ţ



4/5/2016



BERRYESSA UNION SCHOOL DISTRICT

DISTRICT OFFICE 1376 Piedmont Road San Jose, CA

FIGURE #1

14.1





BERRYESSA UNION SCHOOL DISTRICT

DISTRICT OFFICE 1376 Piedmont Road San Jose, CA

FIGURE #1

4,1



BUESD DISTRICT OFFICES PAGE 1 OF 2 02-05-2019 INSPECTED ON: Metal Container 50 49 48 21 23 41 28 26 16 32 52 40 27 25 | 39 29 53 15 \*65538 54 VAF. 65540 **OPEN** :0 55 AREA. 38 56 57 \*65539 36 37 \*65537 6 61 NORTH SCALE: 1/30" - 1'-0" DISTRICT OFFICE

.1376 Piedmont Road

FIGURE #1

San Jose, CA

BUSD

BERRYESSA UNION SCHOOL DISTRICT

 $\bigcup_{i \in I} I_i$ 









BERRYESSA UNION SCHOOL DISTRICT

DISTRICT OFFICE 1376 Pledmont Road San Jose, CA

FIGURE #1

441





BERRYESSA UNION SCHOOL DISTRICT

DISTRICT OFFICE 1376 Piedmont Road San Jose, CA

FIGURE #1

 $U_{i}$  L









BERRYESSA UNION SCHOOL DISTRICT

DISTRICT OFFICE 1376 Piedmont Road San Jose, CA

FIGURE #1







BUESD DISTRICT OFFICES PAGE 1 OF 2 /INSPECTED ON: Metal Container 50 22 21 41 23 28 32 26 40 27 52 39 31 29 53 \*65538 VAF 15 54 **OPEN** Ö 55 AREA. 38 56 12 57 \*65539 36 37 \*65537 HORTH SCALE: 1/30" = 1'-0" DISTRICT OFFICE

·1376 Piedmont Road

FIGURE #1

San Jose, CA

BUSD

BERRYESSA UNION SCHOOL DISTRICT





BERRYESSA UNION SCHOOL DISTRICT

DISTRICT OFFICE 1376 Piedmont Road San Jose, CA

FIGURE #1





BERRYESSA UNION SCHOOL DISTRICT

DISTRICT OFFICE 1376 Piedmont Roa