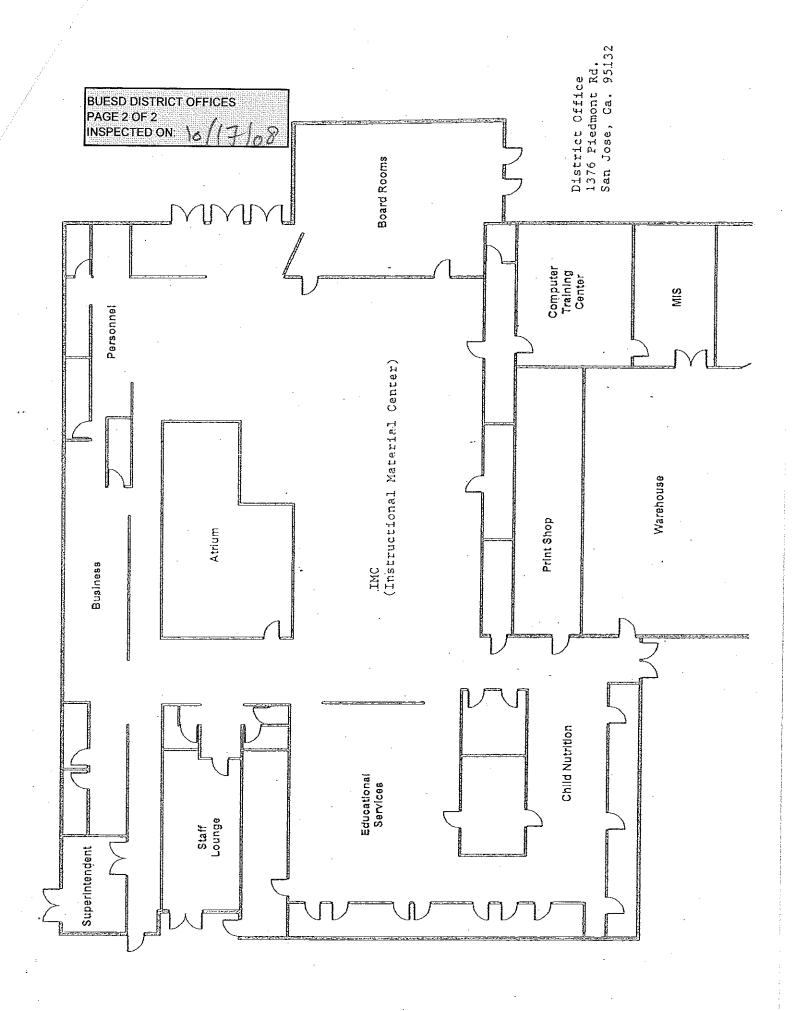

## **BUESD DISTRICT OFFICE**

| BUILDING NAME BUILDING USED AS (#FLOORS) CONSTRUCTION                                  |                              | BUILDING AREA (APPROXIMATE) |
|----------------------------------------------------------------------------------------|------------------------------|-----------------------------|
| MAIN OFFICE BUILDING                                                                   |                              |                             |
| Offices, Classrooms, Storage Rooms, Restrooms, Staff Rooms  ( 1 ) Wood, Metal, Plaster |                              | 24,500 SF                   |
| METAL STORAGE CONTAINER                                                                |                              |                             |
| Storage ( 1 ) Metal                                                                    |                              | 256 SF                      |
| Total Number Of Buildings : 2                                                          | (Approximate) Total Sq Ft. : | 24,756                      |
| End Of Report, Total Of 1                                                              | Pages                        |                             |