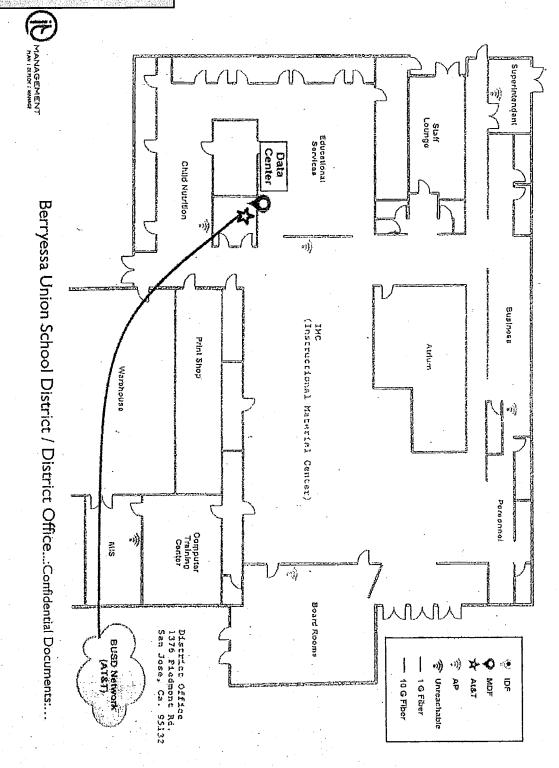

: 1/30° - 1'-0° 4.

**BUESD DISTRICT OFFICES** 

# BUSD

BERRYESSA UNION SCHOOL DISTRICT

DISTRICT OFFICE 1376 Piedmont Road San Jose, CA



BERRYESSA UNION SCHOOL DISTRICT

DISTRICT OFFICE 1376 Piedmont Road San Jose, CA

BUESD DISTRICT OFFICES PAGE 1 OF 2 INSPECTED ON: 02-17-2022 Metal Container 25H \*65538 \*65540 **OPEN** AREA .. \*65539 **\***65537 VAT HORTH SCALE: 1/30" - 1'-0" 4.

DISTRICT OFFICE

San Jose, CA

.1376 Piedmont Road

FIGURE #1

BUSD

BERRYESSA UNION SCHOOL DISTRICT





BERRYESSA UNION SCHOOL DISTRICT

DISTRICT OFFICE 1376 Piedmont Road San Jose, CA

4/5/2016



BERRYESSA UNION SCHOOL DISTRICT

DISTRICT OFFICE
1376 Piedmont Road
San Jose, CA

FIGURE #1



4/5/2016



BERRYESSA UNION SCHOOL DISTRICT

DISTRICT OFFICE 1376 Piedmont Road San Jose, CA

FIGURE #1

. IJ. ţ



4/5/2016



BERRYESSA UNION SCHOOL DISTRICT

DISTRICT OFFICE 1376 Piedmont Road San Jose, CA

FIGURE #1

14.1





BERRYESSA UNION SCHOOL DISTRICT

DISTRICT OFFICE 1376 Piedmont Road San Jose, CA

FIGURE #1

4,1



BUESD DISTRICT OFFICES PAGE 1 OF 2 02-05-2019 INSPECTED ON: Metal Container 50 49 48 21 23 41 28 26 16 32 52 40 27 25 | 39 29 53 15 \*65538 54 VAF. 65540 **OPEN** :0 55 AREA. 38 56 57 \*65539 36 37 \*65537 6 61 NORTH SCALE: 1/30" - 1'-0" DISTRICT OFFICE

.1376 Piedmont Road

FIGURE #1

San Jose, CA

BUSD

BERRYESSA UNION SCHOOL DISTRICT

 $\bigcup_{i \in I} I_i$ 









BERRYESSA UNION SCHOOL DISTRICT

DISTRICT OFFICE 1376 Pledmont Road San Jose, CA

FIGURE #1

441





BERRYESSA UNION SCHOOL DISTRICT

DISTRICT OFFICE 1376 Piedmont Road San Jose, CA

FIGURE #1

 $U_{i}$  L