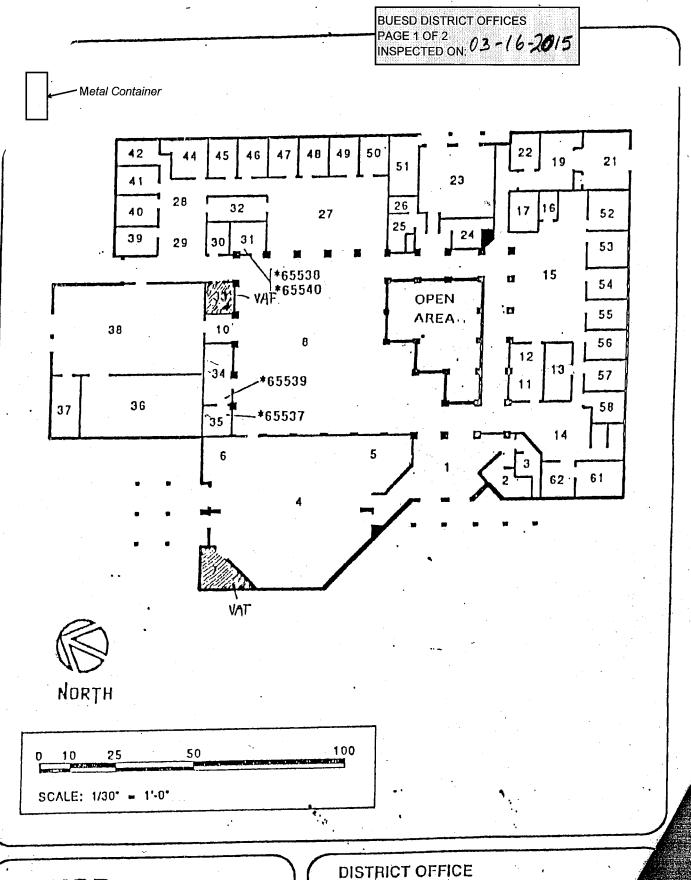

7 6 61 NORTH SCALE: 1/30" - 1'-0" DISTRICT OFFICE

.1376 Piedmont Road

FIGURE #1

San Jose, CA

BUSD

BERRYESSA UNION SCHOOL DISTRICT

 $\bigcup_{i \in I} I_i$ 









BERRYESSA UNION SCHOOL DISTRICT

DISTRICT OFFICE 1376 Pledmont Road San Jose, CA

FIGURE #1

441





BERRYESSA UNION SCHOOL DISTRICT

DISTRICT OFFICE 1376 Piedmont Road San Jose, CA

FIGURE #1

 $U_{i}$  L









BERRYESSA UNION SCHOOL DISTRICT

DISTRICT OFFICE 1376 Piedmont Road San Jose, CA

FIGURE #1







BUESD DISTRICT OFFICES PAGE 1 OF 2 /INSPECTED ON: Metal Container 50 22 21 41 23 28 32 26 40 27 52 39 31 29 53 \*65538 VAF 15 54 **OPEN** Ö 55 AREA. 38 56 12 57 \*65539 36 37 \*65537 HORTH SCALE: 1/30" = 1'-0" DISTRICT OFFICE

·1376 Piedmont Road

FIGURE #1

San Jose, CA

BUSD

BERRYESSA UNION SCHOOL DISTRICT





BERRYESSA UNION SCHOOL DISTRICT

DISTRICT OFFICE 1376 Piedmont Road San Jose, CA

FIGURE #1





BERRYESSA UNION SCHOOL DISTRICT

DISTRICT OFFICE 1376 Piedmont Road San Jose, CA

FIGURE #1

il, t





BERRYESSA UNION SCHOOL DISTRICT

DISTRICT OFFICE 1376 Piedmont Road San Jose, CA

FIGURE #1

4,1

AVAUT DE





BERRYESSA UNION SCHOOL DISTRICT

DISTRICT OFFICE 1376 Piedmont Road San Jose, CA

FIGURE #1





BERRYESSA UNION SCHOOL DISTRICT

DISTRICT OFFICE 1376 Piedmont Road San Jose, CA

FIGURE #1

 $AA_iA$ 





BERRYESSA UNION SCHOOL DISTRICT

DISTRICT OFFICE 1376 Piedmont Road San Jose, CA

FIGURE #1









FIGURE #1



BERRYESSA UNION SCHOOL DISTRICT

DISTRICT OFFICE 1376 Piedmont Road San Jose, CA

FIGURE #1



BUESD DISTRICT OFFICES
PAGE 1 OF 2
INSPECTED ON: 3/10/10

ų, į



####