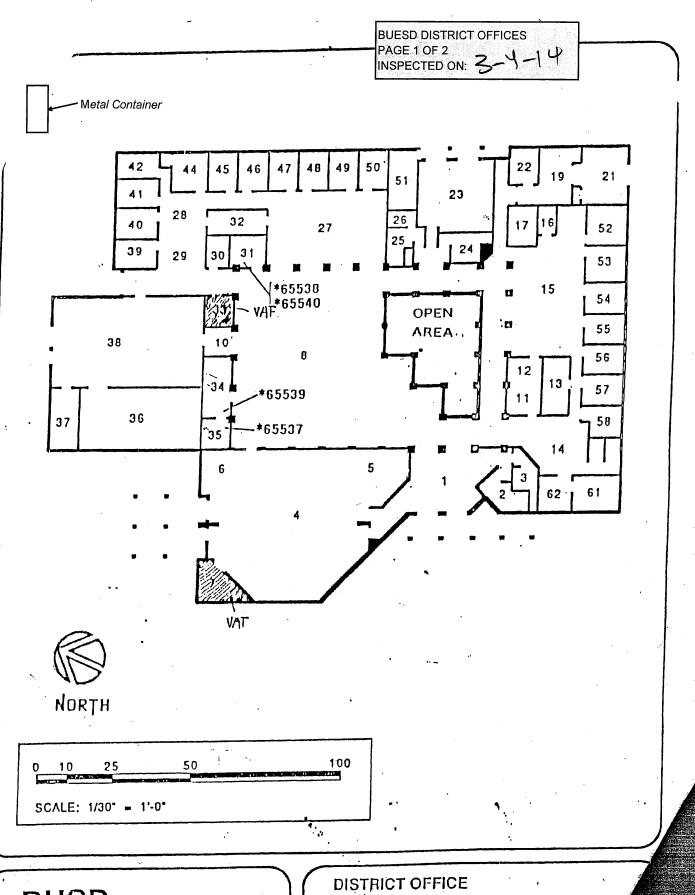

## **BUESD DISTRICT OFFICE**

| BUILDING NAME BUILDING USED AS (#FLOORS) CONSTRUCTION                                  |                              | BUILDING AREA (APPROXIMATE) |
|----------------------------------------------------------------------------------------|------------------------------|-----------------------------|
| MAIN OFFICE BUILDING                                                                   |                              |                             |
| Offices, Classrooms, Storage Rooms, Restrooms, Staff Rooms  ( 1 ) Wood, Metal, Plaster |                              | 24,500 SF                   |
| METAL STORAGE CONTAINER                                                                |                              |                             |
| Storage ( 1 ) Metal                                                                    |                              | 256 SF                      |
| Total Number Of Buildings : 2                                                          | (Approximate) Total Sq Ft. : | 24,756                      |
| End Of Report, Total Of 1                                                              | Pages                        |                             |