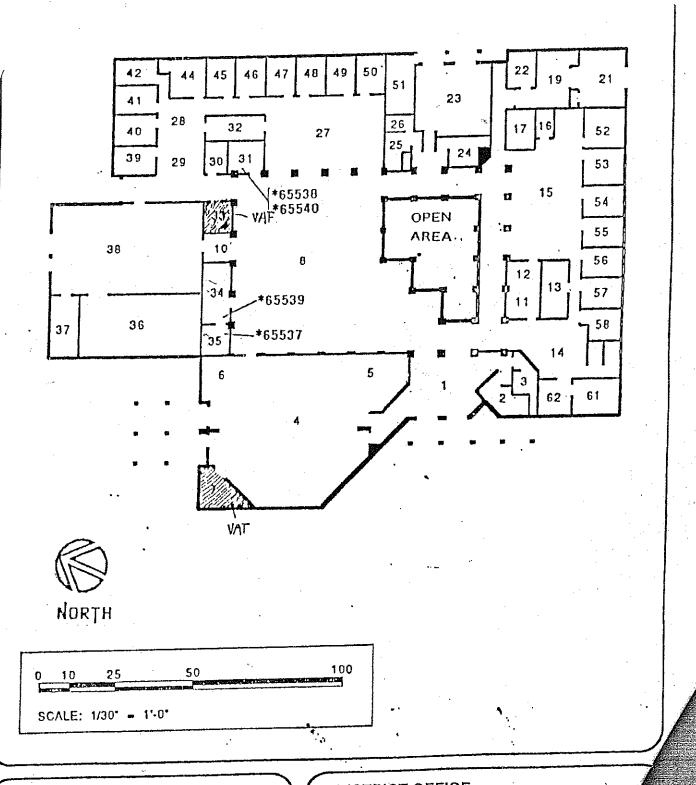

## **BUESD DISTRICT OFFICE**

| BUILDING NAME BUILDING USED AS (#FLOORS) CONSTRUCTION                                  |                              | BUILDING AREA (APPROXIMATE) |
|----------------------------------------------------------------------------------------|------------------------------|-----------------------------|
| MAIN OFFICE BUILDING                                                                   |                              |                             |
| Offices, Classrooms, Storage Rooms, Restrooms, Staff Rooms  ( 1 ) Wood, Metal, Plaster |                              | 24,500 SF                   |
| METAL STORAGE CONTAINER                                                                |                              |                             |
| Storage ( 1 ) Metal                                                                    |                              | 256 SF                      |
| Total Number Of Buildings : 2                                                          | (Approximate) Total Sq Ft. : | 24,756                      |
| End Of Report, Total Of 1                                                              | Pages                        |                             |