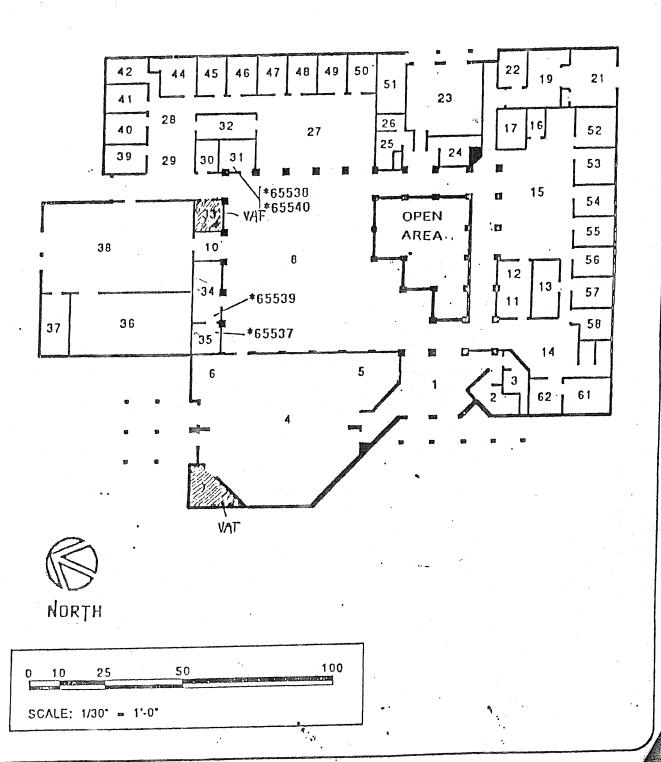

## **BUESD DISTRICT OFFICE**

| BUILDING NAME BUILDING USED AS (#FLOORS) CONSTRUCTION                                  |                              | BUILDING AREA (APPROXIMATE) |
|----------------------------------------------------------------------------------------|------------------------------|-----------------------------|
| MAIN OFFICE BUILDING                                                                   |                              |                             |
| Offices, Classrooms, Storage Rooms, Restrooms, Staff Rooms  ( 1 ) Wood, Metal, Plaster |                              | 24,500 SF                   |
| METAL STORAGE CONTAINER                                                                |                              |                             |
| Storage ( 1 ) Metal                                                                    |                              | 256 SF                      |
| Total Number Of Buildings : 2                                                          | (Approximate) Total Sq Ft. : | 24,756                      |
| End Of Report, Total Of 1                                                              | Pages                        |                             |