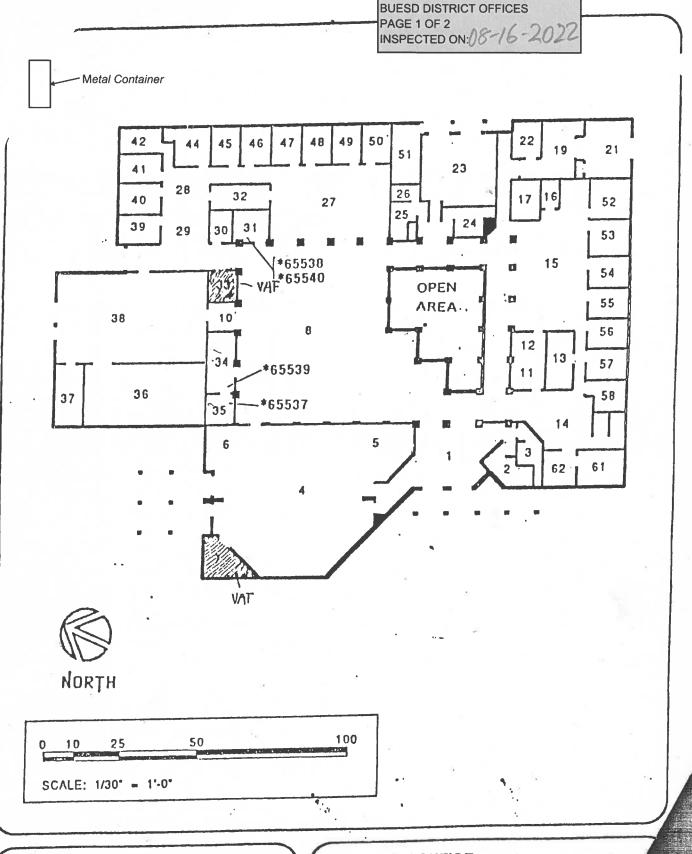

--------------------|
| 08/16/2022 | This Material is unchanged as of this date. |                      |                                        |
| 02/14/2023 | This Material is unchanged as of this date. |                      |                                        |
|            | End Of Report Total Of 16 Page              | •                    |                                        |



SF=Sq. Ft, I=Inches, LF=Linear Ft., N=Number, EA=Each

PAGE 1 OF 2 INSPECTED ON: Metal Container 22 50 48 45 46 47 21 23 28 32 40 52 27 25\_ 39 31 29 53 15 \*65538 54 VAF 65540 **OPEN** i 🖪 55 AREA. 38 56 57 \*65539 36 58 37 \*65537 35 62 VAT NORTH 100 50 SCALE: 1/30° - 1'-0° 4.

**BUESD DISTRICT OFFICES** 

# BUSD

BERRYESSA UNION SCHOOL DISTRICT

DISTRICT OFFICE 1376 Piedmont Road San Jose, CA



BERRYESSA UNION SCHOOL DISTRICT

DISTRICT OFFICE 1376 Piedmont Road San Jose, CA

BUESD DISTRICT OFFICES PAGE 1 OF 2 INSPECTED ON: 02-17-2022 Metal Container 25H \*65538 \*65540 **OPEN** AREA .. \*65539 **\***65537 VAT HORTH SCALE: 1/30" - 1'-0" 4.

DISTRICT OFFICE

San Jose, CA

.1376 Piedmont Road

FIGURE #1

BUSD

BERRYESSA UNION SCHOOL DISTRICT





BERRYESSA UNION SCHOOL DISTRICT

DISTRICT OFFICE 1376 Piedmont Road San Jose, CA

4/5/2016



BERRYESSA UNION SCHOOL DISTRICT

DISTRICT OFFICE
1376 Piedmont Road
San Jose, CA

FIGURE #1



4/5/2016



BERRYESSA UNION SCHOOL DISTRICT

DISTRICT OFFICE 1376 Piedmont Road San Jose, CA

FIGURE #1

. IJ. ţ



4/5/2016



BERRYESSA UNION SCHOOL DISTRICT

DISTRICT OFFICE 1376 Piedmont Road San Jose, CA

FIGURE #1

14.1





BERRYESSA UNION SCHOOL