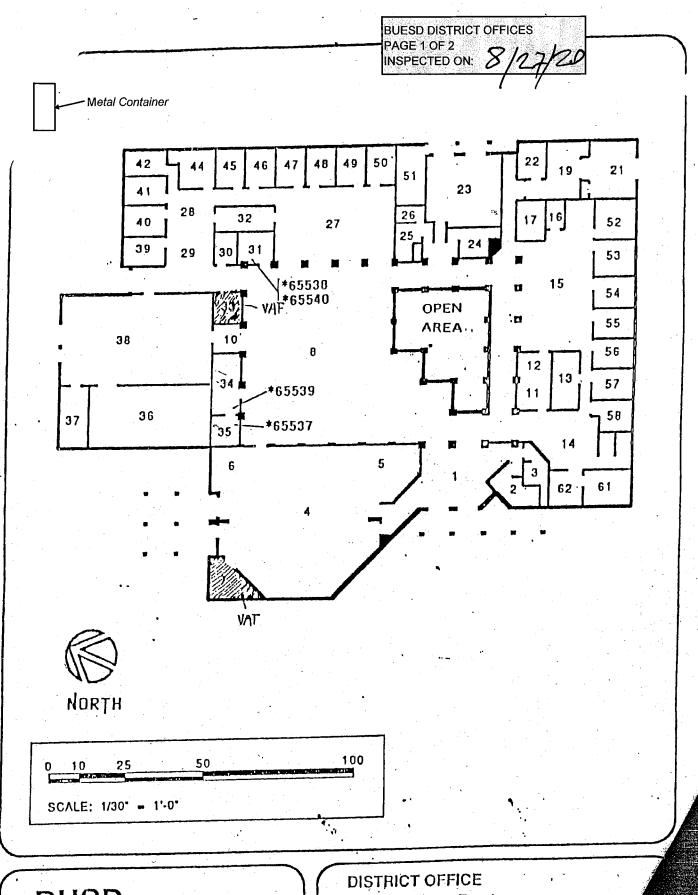

01/30/2020 This Material is unchanged as of this date.

08/27/2020 Additional Damage Observed. 2 LF of Cracks in Men's Restroom near Staff Lunchroom. No other changes

as of this date.

02/09/2021 This Material is unchanged as of this date.