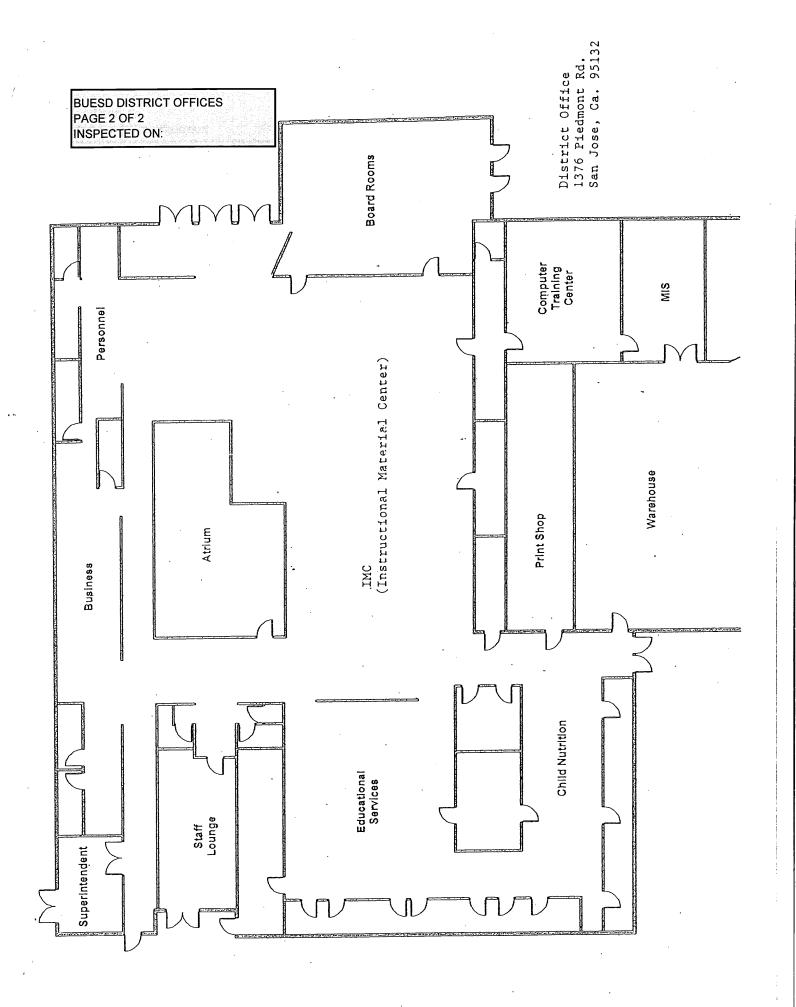

## **BUESD DISTRICT OFFICE**

| BUILDING NAME BUILDING USED AS (#FLOORS) CONSTRUCTION                                  |                              | BUILDING AREA (APPROXIMATE) |
|----------------------------------------------------------------------------------------|------------------------------|-----------------------------|
| MAIN OFFICE BUILDING                                                                   |                              |                             |
| Offices, Classrooms, Storage Rooms, Restrooms, Staff Rooms  ( 1 ) Wood, Metal, Plaster |                              | 24,500 SF                   |
| METAL STORAGE CONTAINER                                                                |                              |                             |
| Storage ( 1 ) Metal                                                                    |                              | 256 SF                      |
| Total Number Of Buildings : 2                                                          | (Approximate) Total Sq Ft. : | 24,756                      |
| End Of Report, Total Of 1                                                              | Pages                        |                             |