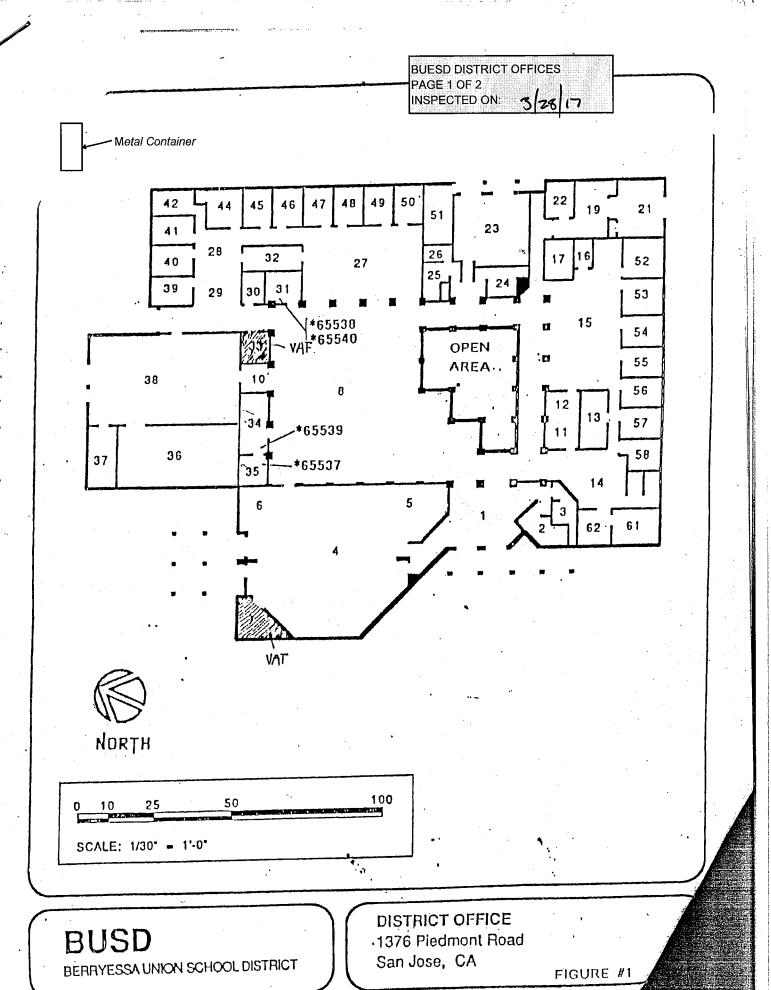

| 03/28/2017 | Additional Damage Observed. 1 Loose Tile Board Room Side Entry. No other changesas of this date. |
|------------|--------------------------------------------------------------------------------------------------|