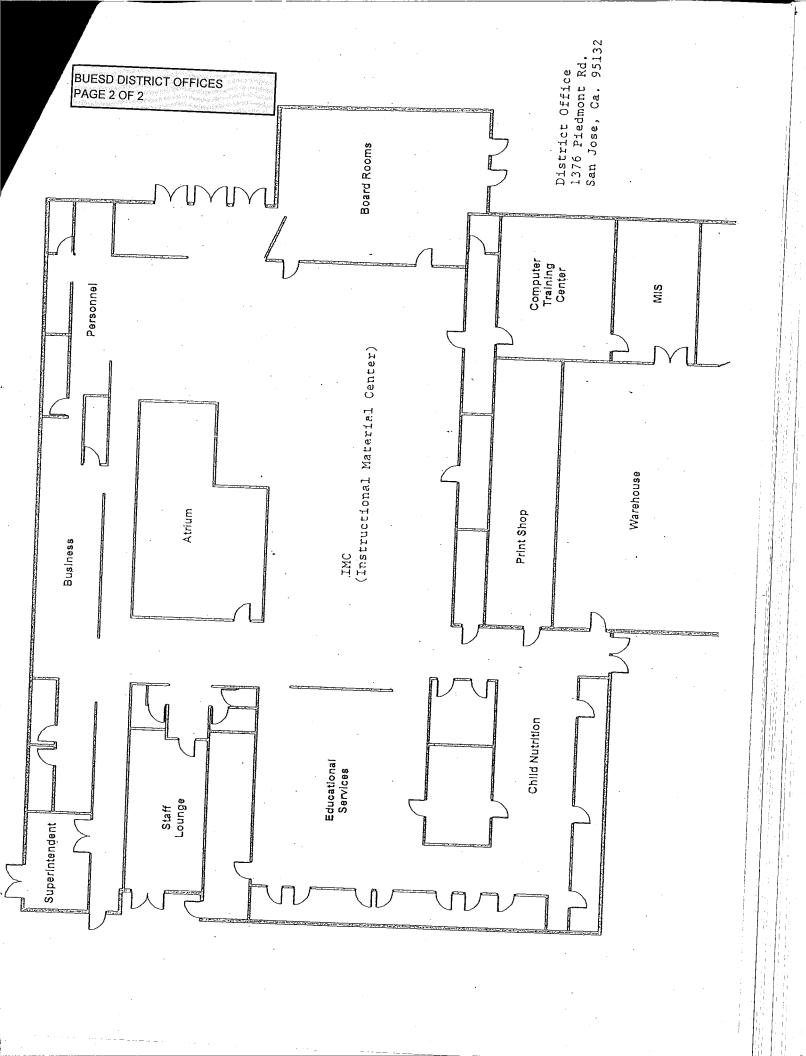

## SIX-MONTH SURVEILLANCE AHERA REPORT

BUESD DISTRICT OFFICE 1376 PIEDMONT ROAD SAN JOSE, CA 95132

PREPARED FOR:

BERRYESSA UNION ELEMENTARY SCHOOL DISTRICT
1376 PIEDMONT ROAD
SAN JOSE, CA 95132

INSPECTED ON: FEBRUARY 14, 2023

# BERRYESSA UNION ELEMENTARY SCHOOL DISTRICT BUESD DISTRICT OFFICE

**INSPECTED ON: FEBRUARY 14, 2023** 

**INSPECTED BY:** 

Leland Kafeyan

Cal/OSHA Certified Site Surveillance Technician
Certification Number 06-4110