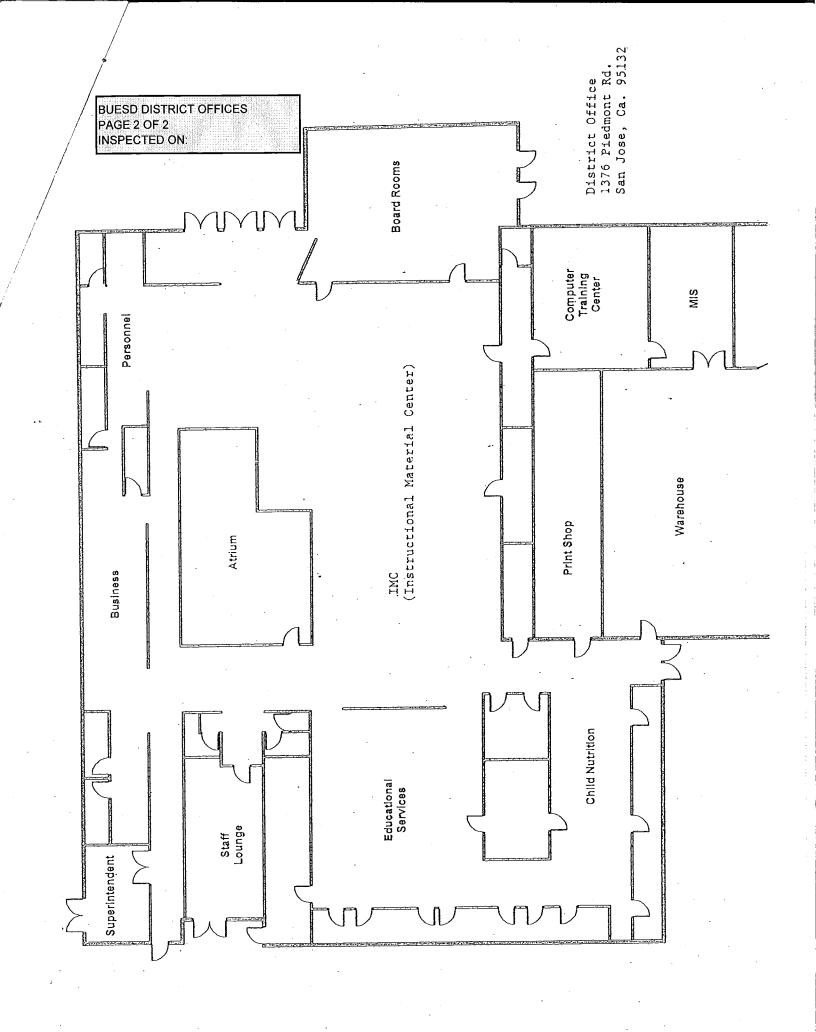

## SIX-MONTH SURVEILLANCE AHERA REPORT

BUESD DISTRICT OFFICE 1376 PIEDMONT ROAD SAN JOSE, CA 95132

PREPARED FOR:

BERRYESSA UNION ELEMENTARY SCHOOL DISTRICT
1376 PIEDMONT ROAD
SAN JOSE, CA 95132

INSPECTED ON: FEBRUARY 14, 2023

# BERRYESSA UNION ELEMENTARY SCHOOL DISTRICT BUESD DISTRICT OFFICE

**INSPECTED ON: FEBRUARY 14, 2023** 

**INSPECTED BY:** 

Leland Kafeyan

Cal/OSHA Certified Site Surveillance Technician
Certification Number 06-4110