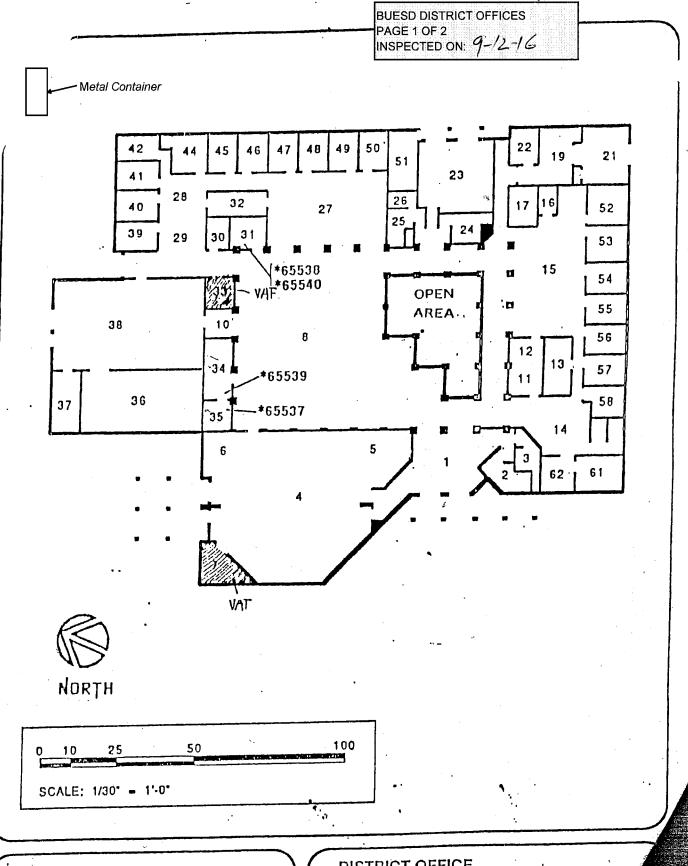

| 09/12/2016 | Additional Damage observed. 2 SF of Tiles missing by the Door to Board Room. No other changes as of this |
|------------|----------------------------------------------------------------------------------------------------------|
|            | date.                                                                                                    |