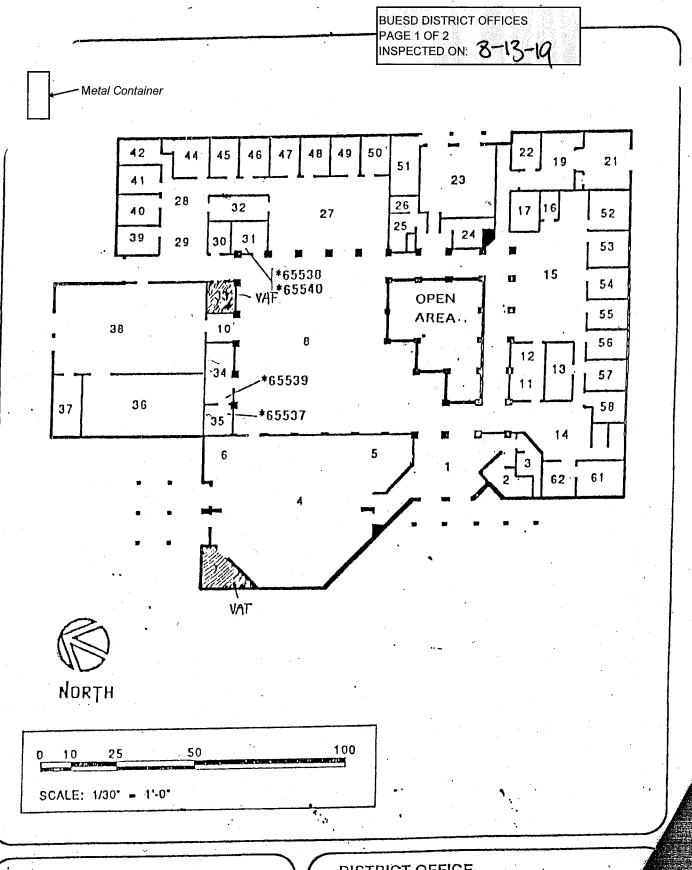

mont Road San Jose, CA



BERRYESSA UNION SCHOOL DISTRICT

DISTRICT OFFICE 1376 Piedmont Road San Jose, CA

BUESD DISTRICT OFFICES PAGE 1 OF 2 INSPECTED ON: 02-17-2022 Metal Container 25H \*65538 \*65540 **OPEN** AREA .. \*65539 **\***65537 VAT HORTH SCALE: 1/30" - 1'-0" 4.

DISTRICT OFFICE

San Jose, CA

.1376 Piedmont Road

FIGURE #1

BUSD

BERRYESSA UNION SCHOOL DISTRICT





BERRYESSA UNION SCHOOL DISTRICT

DISTRICT OFFICE 1376 Piedmont Road San Jose, CA

4/5/2016



BERRYESSA UNION SCHOOL DISTRICT

DISTRICT OFFICE
1376 Piedmont Road
San Jose, CA

FIGURE #1



4/5/2016



BERRYESSA UNION SCHOOL DISTRICT

DISTRICT OFFICE 1376 Piedmont Road San Jose, CA

FIGURE #1

. IJ. ţ



4/5/2016



BERRYESSA UNION SCHOOL DISTRICT

DISTRICT OFFICE 1376 Piedmont Road San Jose, CA

FIGURE #1

14.1





BERRYESSA UNION SCHOOL DISTRICT

DISTRICT OFFICE 1376 Piedmont Road San Jose, CA

FIGURE #1

4,1



BUESD DISTRICT OFFICES PAGE 1 OF 2 02-05-2019 INSPECTED ON: Metal Container 50 49 48 21 23 41 28 26 16 32 52 40 27 25 | 39 29 53 15 \*65538 54 VAF. 65540 **OPEN** :0 55 AREA. 38 56 57 \*65539 36 37 \*65537 6 61 NORTH SCALE: 1/30" - 1'-0" DISTRICT OFFICE

.1376 Piedmont Road

FIGURE #1

San Jose, CA

BUSD

BERRYESSA UNION SCHOOL DISTRICT

 $\bigcup_{i \in I} I_i$ 









BERRYESSA UNION SCHOOL DISTRICT

DISTRICT OFFICE 1376 Pledmont Road San Jose, CA

FIGURE #1

441





BERRYESSA UNION SCHOOL DISTRICT

DISTRICT OFFICE 1376 Piedmont Road San Jose, CA

FIGURE #1

 $U_{i}$  L









BERRYESSA UNION SCHOOL DISTRICT

DISTRICT OFFICE 1376 Piedmont Road San Jose, CA

FIGURE #1







BUESD DI