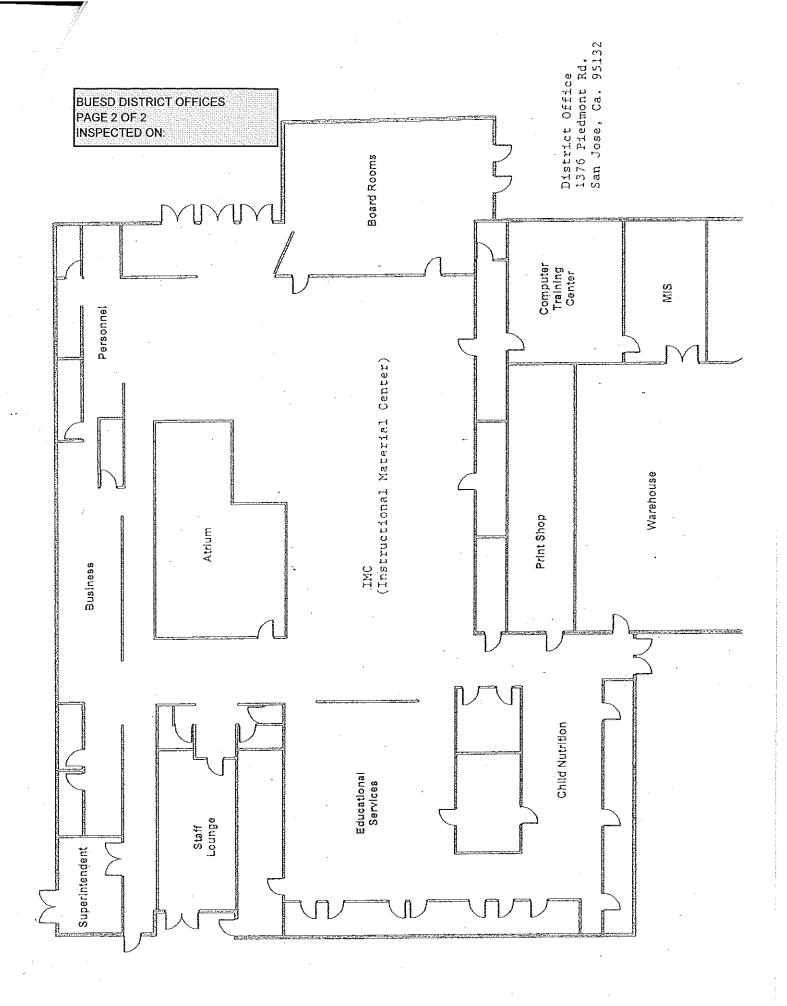

## **BUESD DISTRICT OFFICE**

| BUILDING NAME BUILDING USED AS (#FLOORS) CONSTRUCTION                                  |                              | BUILDING AREA (APPROXIMATE) |
|----------------------------------------------------------------------------------------|------------------------------|-----------------------------|
| MAIN OFFICE BUILDING                                                                   |                              |                             |
| Offices, Classrooms, Storage Rooms, Restrooms, Staff Rooms  ( 1 ) Wood, Metal, Plaster |                              | 24,500 SF                   |
| METAL STORAGE CONTAINER                                                                |                              |                             |
| Storage ( 1 ) Metal                                                                    |                              | 256 SF                      |
| Total Number Of Buildings : 2                                                          | (Approximate) Total Sq Ft. : | 24,756                      |
| End Of Report, Total Of 1                                                              | Pages                        |                             |