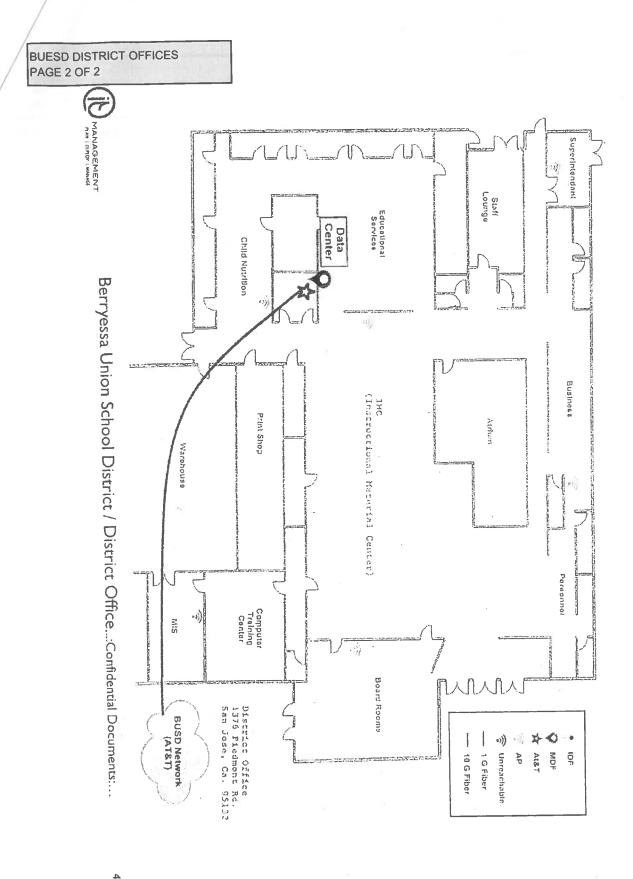

|                                        |



SF=Sq. Ft, I=Inches, LF=Linear Ft., N=Number, EA=Each

PAGE 1 OF 2 INSPECTED ON: Metal Container 22 50 48 45 46 47 21 23 28 32 40 52 27 25\_ 39 31 29 53 15 \*65538 54 VAF 65540 **OPEN** i 🖪 55 AREA. 38 56 57 \*65539 36 58 37 \*65537 35 62 VAT NORTH 100 50 SCALE: 1/30° - 1'-0° 4.

**BUESD DISTRICT OFFICES** 

# BUSD

BERRYESSA UNION SCHOOL DISTRICT

DISTRICT OFFICE 1376 Piedmont Road San Jose, CA



BERRYESSA UNION SCHOOL DISTRICT

DISTRICT OFFICE 1376 Piedmont Road San Jose, CA

BUESD DISTRICT OFFICES PAGE 1 OF 2 INSPECTED ON: 02-17-2022 Metal Container 25H \*65538 \*65540 **OPEN** AREA .. \*65539 **\***65537 VAT HORTH SCALE: 1/30" - 1'-0" 4.

DISTRICT OFFICE

San Jose, CA

.1376 Piedmont Road

FIGURE #1

BUSD

BERRYESSA UNION SCHOOL DISTRICT





BERRYESSA UNION SCHOOL DISTRICT

DISTRICT OFFICE 1376 Piedmont Road San Jose, CA

4/5/2016



BERRYESSA UNION SCHOOL DISTRICT

DISTRICT OFFICE
1376 Piedmont Road
San Jose, CA

FIGURE #1



4/5/2016



BERRYESSA UNION SCHOOL DISTRICT

DISTRICT OFFICE 1376 Piedmont Road San Jose, CA

FIGURE #1

. IJ. ţ



4/5/2016



BERRYESSA UNION SCHOOL DISTRICT

DISTRICT OFFICE 1376 Piedmont Road San Jose, CA

FIGURE #1

14.1





BERRYESSA UNION SCHOOL DISTRICT

DISTRICT OFFICE 1376 Piedmont Road San Jose, CA

FIGURE #1

4,1



BUESD DISTRICT OFFICES PAGE 1 OF 2 02-05-2019 INSPECTED ON: Metal Container 50 49 48 21 23 41 28 26 16 32 52 40 27 25 | 39 29 53 15 \*65538 54 VAF. 65540 **OPEN** :0 55 AREA. 38 56 57 \*65539 36 37 \*65537 6 61 NORTH SCALE: 1/30" - 1'-0" DISTRICT OFFICE

.1376 Piedmont Road