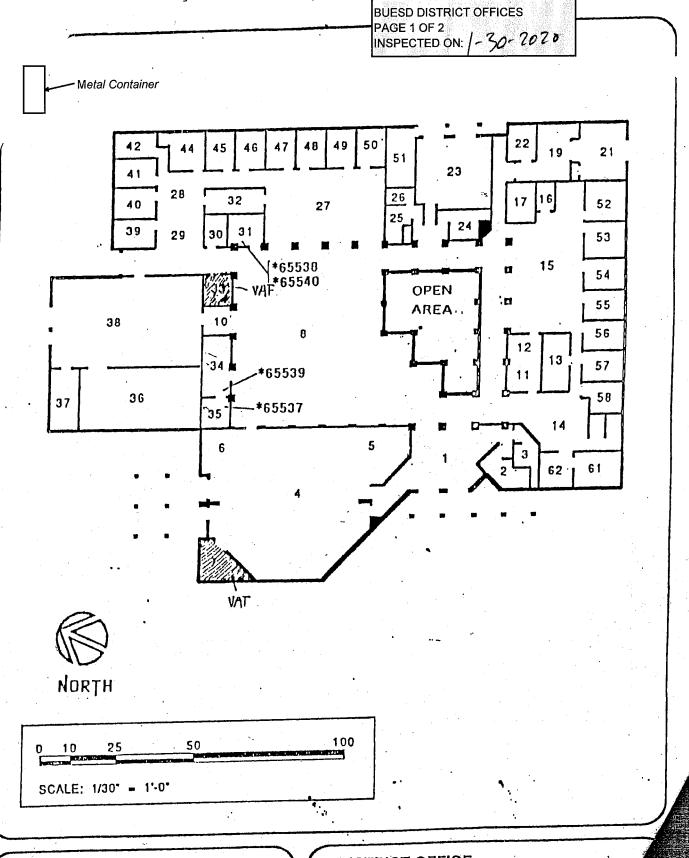

-0° 4.

**BUESD DISTRICT OFFICES** 

# BUSD

BERRYESSA UNION SCHOOL DISTRICT

DISTRICT OFFICE 1376 Piedmont Road San Jose, CA



BERRYESSA UNION SCHOOL DISTRICT

DISTRICT OFFICE 1376 Piedmont Road San Jose, CA

BUESD DISTRICT OFFICES PAGE 1 OF 2 INSPECTED ON: 02-17-2022 Metal Container 25H \*65538 \*65540 **OPEN** AREA .. \*65539 **\***65537 VAT HORTH SCALE: 1/30" - 1'-0" 4.

DISTRICT OFFICE

San Jose, CA

.1376 Piedmont Road

FIGURE #1

BUSD

BERRYESSA UNION SCHOOL DISTRICT





BERRYESSA UNION SCHOOL DISTRICT

DISTRICT OFFICE 1376 Piedmont Road San Jose, CA

4/5/2016



BERRYESSA UNION SCHOOL DISTRICT

DISTRICT OFFICE
1376 Piedmont Road
San Jose, CA

FIGURE #1



4/5/2016



BERRYESSA UNION SCHOOL DISTRICT

DISTRICT OFFICE 1376 Piedmont Road San Jose, CA

FIGURE #1

. IJ. ţ



4/5/2016



BERRYESSA UNION SCHOOL DISTRICT

DISTRICT OFFICE 1376 Piedmont Road San Jose, CA

FIGURE #1

14.1





BERRYESSA UNION SCHOOL DISTRICT

DISTRICT OFFICE 1376 Piedmont Road San Jose, CA

FIGURE #1

4,1



BUESD DISTRICT OFFICES PAGE 1 OF 2 02-05-2019 INSPECTED ON: Metal Container 50 49 48 21 23 41 28 26 16 32 52 40 27 25 | 39 29 53 15 \*65538 54 VAF. 65540 **OPEN** :0 55 AREA. 38 56 57 \*65539 36 37 \*65537 6 61 NORTH SCALE: 1/30" - 1'-0" DISTRICT OFFICE

.1376 Piedmont Road

FIGURE #1

San Jose, CA

BUSD

BERRYESSA UNION SCHOOL DISTRICT

 $\bigcup_{i \in I} I_i$ 









BERRYESSA UNION SCHOOL DISTRICT

DISTRICT OFFICE 1376 Pledmont Road San Jose, CA

FIGURE #1

441





BERRYESSA UNION SCHOOL DISTRICT

DISTRICT OFFICE 1376 Piedmont Road San Jose, CA

FIGURE #1

 $U_{i}$  L









BERR