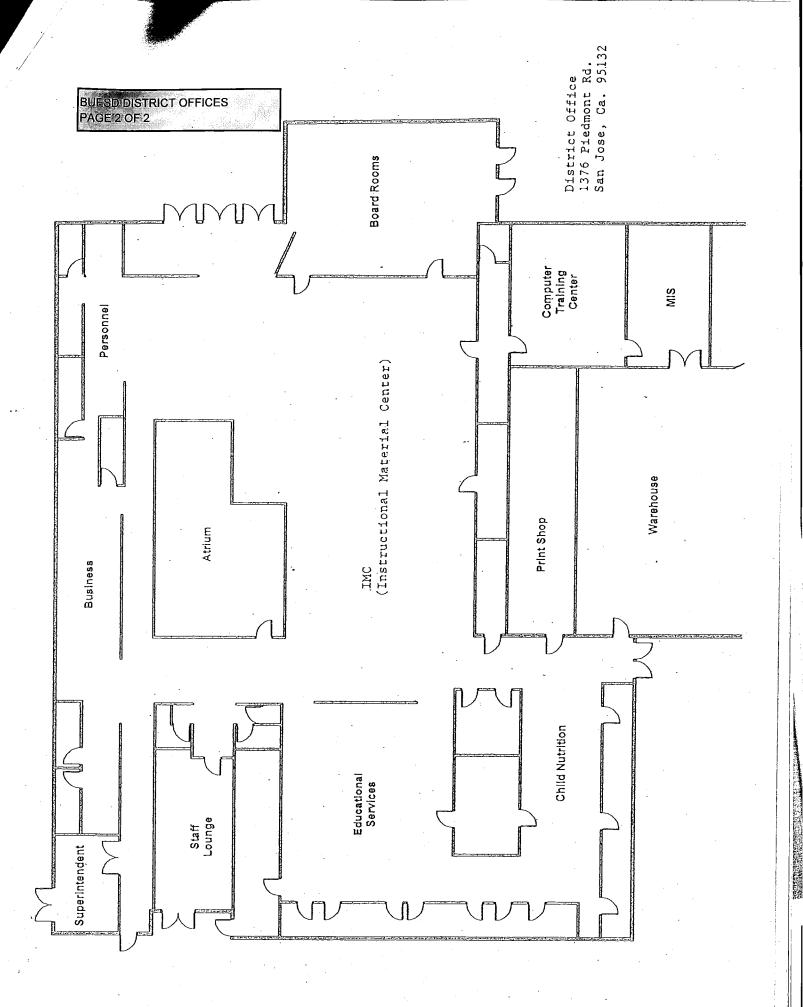

## SIX-MONTH SURVEILLANCE AHERA REPORT

BUESD DISTRICT OFFICE 1376 PIEDMONT ROAD SAN JOSE, CA 95132

PREPARED FOR:

BERRYESSA UNION ELEMENTARY SCHOOL DISTRICT
1376 PIEDMONT ROAD
SAN JOSE, CA 95132

INSPECTED ON: FEBRUARY 14, 2023

# BERRYESSA UNION ELEMENTARY SCHOOL DISTRICT BUESD DISTRICT OFFICE

**INSPECTED ON: FEBRUARY 14, 2023** 

**INSPECTED BY:** 

Leland Kafeyan

Cal/OSHA Certified Site Surveillance Technician
Certification Number 06-4110