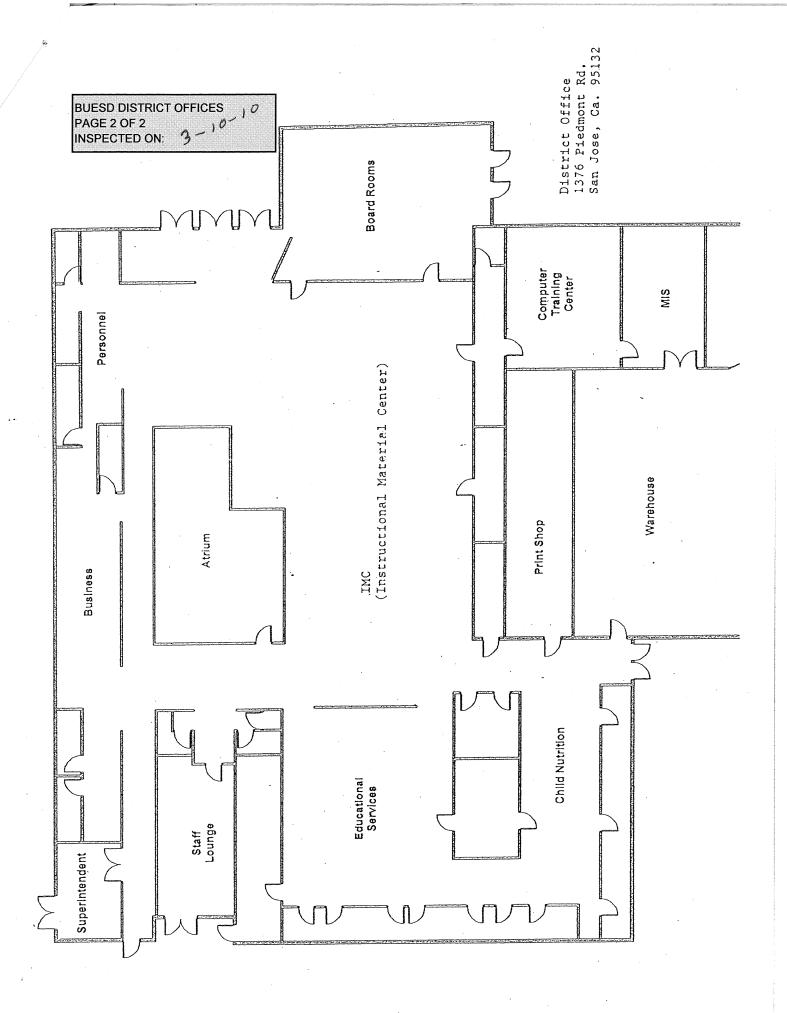

## **BUESD DISTRICT OFFICE**

| BUILDING NAME BUILDING USED AS (#FLOORS) CONSTRUCTION                                  |                              | BUILDING AREA (APPROXIMATE) |
|----------------------------------------------------------------------------------------|------------------------------|-----------------------------|
| MAIN OFFICE BUILDING                                                                   |                              |                             |
| Offices, Classrooms, Storage Rooms, Restrooms, Staff Rooms  ( 1 ) Wood, Metal, Plaster |                              | 24,500 SF                   |
| METAL STORAGE CONTAINER                                                                |                              |                             |
| Storage ( 1 ) Metal                                                                    |                              | 256 SF                      |
| Total Number Of Buildings : 2                                                          | (Approximate) Total Sq Ft. : | 24,756                      |
| End Of Report, Total Of 1                                                              | Pages                        |                             |