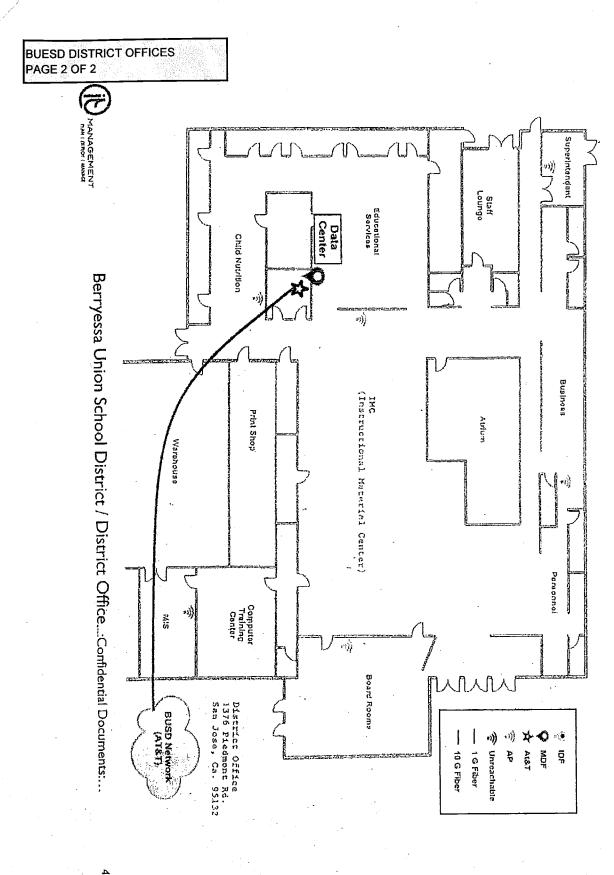

edmont Road San Jose, CA



BERRYESSA UNION SCHOOL DISTRICT

DISTRICT OFFICE 1376 Piedmont Road San Jose, CA

BUESD DISTRICT OFFICES PAGE 1 OF 2 INSPECTED ON: 02-17-2022 Metal Container 25H \*65538 \*65540 **OPEN** AREA .. \*65539 **\***65537 VAT HORTH SCALE: 1/30" - 1'-0" 4.

DISTRICT OFFICE

San Jose, CA

.1376 Piedmont Road

FIGURE #1

BUSD

BERRYESSA UNION SCHOOL DISTRICT





BERRYESSA UNION SCHOOL DISTRICT

DISTRICT OFFICE 1376 Piedmont Road San Jose, CA

4/5/2016



BERRYESSA UNION SCHOOL DISTRICT

DISTRICT OFFICE
1376 Piedmont Road
San Jose, CA

FIGURE #1



4/5/2016



BERRYESSA UNION SCHOOL DISTRICT

DISTRICT OFFICE 1376 Piedmont Road San Jose, CA

FIGURE #1

. IJ. ţ



4/5/2016



BERRYESSA UNION SCHOOL DISTRICT

DISTRICT OFFICE 1376 Piedmont Road San Jose, CA

FIGURE #1

14.1





BERRYESSA UNION SCHOOL DISTRICT

DISTRICT OFFICE 1376 Piedmont Road San Jose, CA

FIGURE #1

4,1



BUESD DISTRICT OFFICES PAGE 1 OF 2 02-05-2019 INSPECTED ON: Metal Container 50 49 48 21 23 41 28 26 16 32 52 40 27 25 | 39 29 53 15 \*65538 54 VAF. 65540 **OPEN** :0 55 AREA. 38 56 57 \*65539 36 37 \*65537 6 61 NORTH SCALE: 1/30" - 1'-0" DISTRICT OFFICE

.1376 Piedmont Road

FIGURE #1

San Jose, CA

BUSD

BERRYESSA UNION SCHOOL DISTRICT

 $\bigcup_{i \in I} I_i$ 









BERRYESSA UNION SCHOOL DISTRICT

DISTRICT OFFICE 1376 Pledmont Road San Jose, CA

FIGURE #1

441





BERRYESSA UNION SCHOOL DISTRICT

DISTRICT OFFICE 1376 Piedmont Road San Jose, CA

FIGURE #1

 $U_{i}$  L









BERRYESSA UNION SCHOOL DISTRICT

DISTRICT OFFICE 1376 Piedmont Road San Jose, CA

FIGURE #1







BUESD