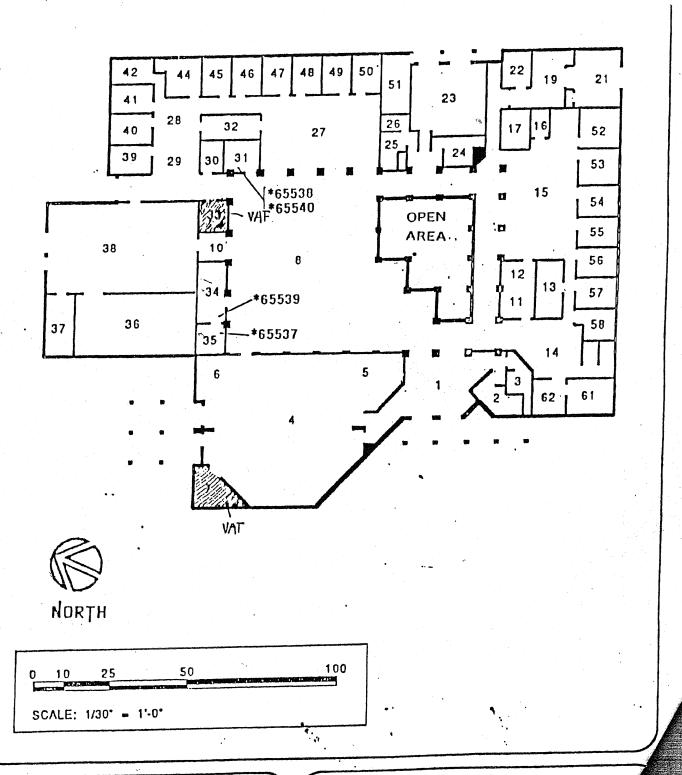

## **BUESD DISTRICT OFFICE**

| BUILDING NAME BUILDING USED AS (#FLOORS) CONSTRUCTION                                  |                              | BUILDING AREA (APPROXIMATE) |
|----------------------------------------------------------------------------------------|------------------------------|-----------------------------|
| MAIN OFFICE BUILDING                                                                   |                              |                             |
| Offices, Classrooms, Storage Rooms, Restrooms, Staff Rooms  ( 1 ) Wood, Metal, Plaster |                              | 24,500 SF                   |
| METAL STORAGE CONTAINER                                                                |                              |                             |
| Storage ( 1 ) Metal                                                                    |                              | 256 SF                      |
| Total Number Of Buildings : 2                                                          | (Approximate) Total Sq Ft. : | 24,756                      |
| End Of Report, Total Of 1                                                              | Pages                        |                             |