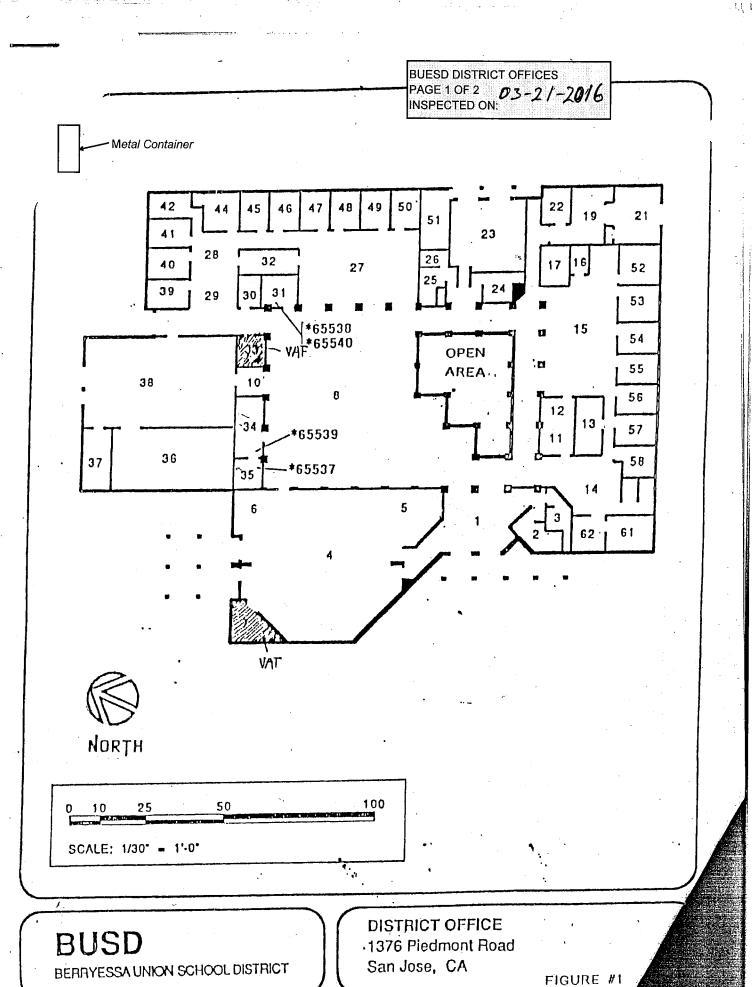

## SIX-MONTH SURVEILLANCE AHERA REPORT

BUESD DISTRICT OFFICE 1376 PIEDMONT ROAD SAN JOSE, CA 95132

PREPARED FOR:

BERRYESSA UNION ELEMENTARY SCHOOL DISTRICT
1376 PIEDMONT ROAD
SAN JOSE, CA 95132

INSPECTED ON: FEBRUARY 14, 2023

# BERRYESSA UNION ELEMENTARY SCHOOL DISTRICT BUESD DISTRICT OFFICE

**INSPECTED ON: FEBRUARY 14, 2023** 

**INSPECTED BY:** 

Leland Kafeyan

Cal/OSHA Certified Site Surveillance Technician
Certification Number 06-4110