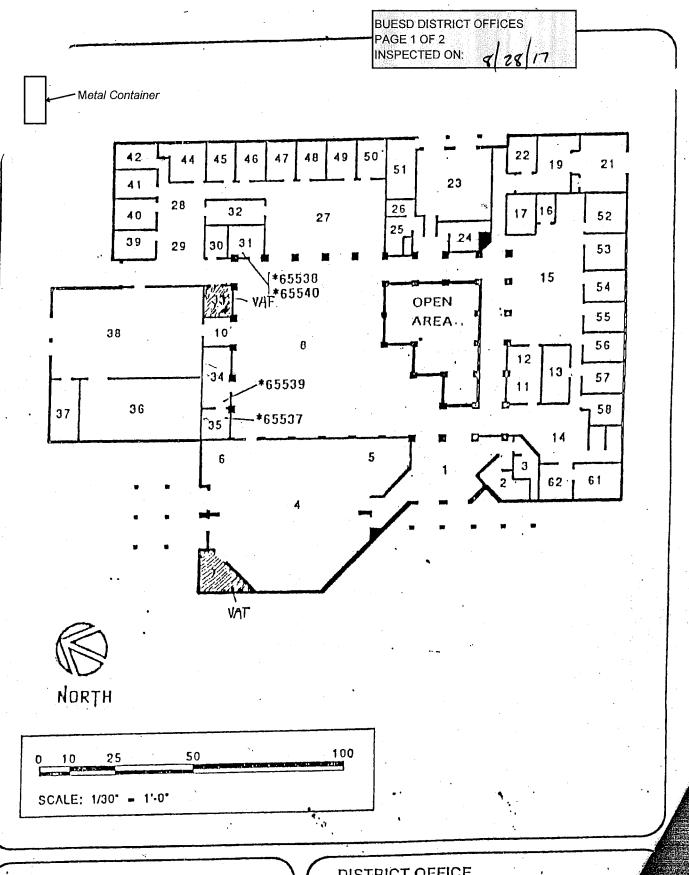

## SIX-MONTH SURVEILLANCE AHERA REPORT

BUESD DISTRICT OFFICE 1376 PIEDMONT ROAD SAN JOSE, CA 95132

PREPARED FOR:

BERRYESSA UNION ELEMENTARY SCHOOL DISTRICT
1376 PIEDMONT ROAD
SAN JOSE, CA 95132

INSPECTED ON: FEBRUARY 14, 2023

# BERRYESSA UNION ELEMENTARY SCHOOL DISTRICT BUESD DISTRICT OFFICE

**INSPECTED ON: FEBRUARY 14, 2023** 

**INSPECTED BY:** 

Leland Kafeyan

Cal/OSHA Certified Site Surveillance Technician
Certification Number 06-4110