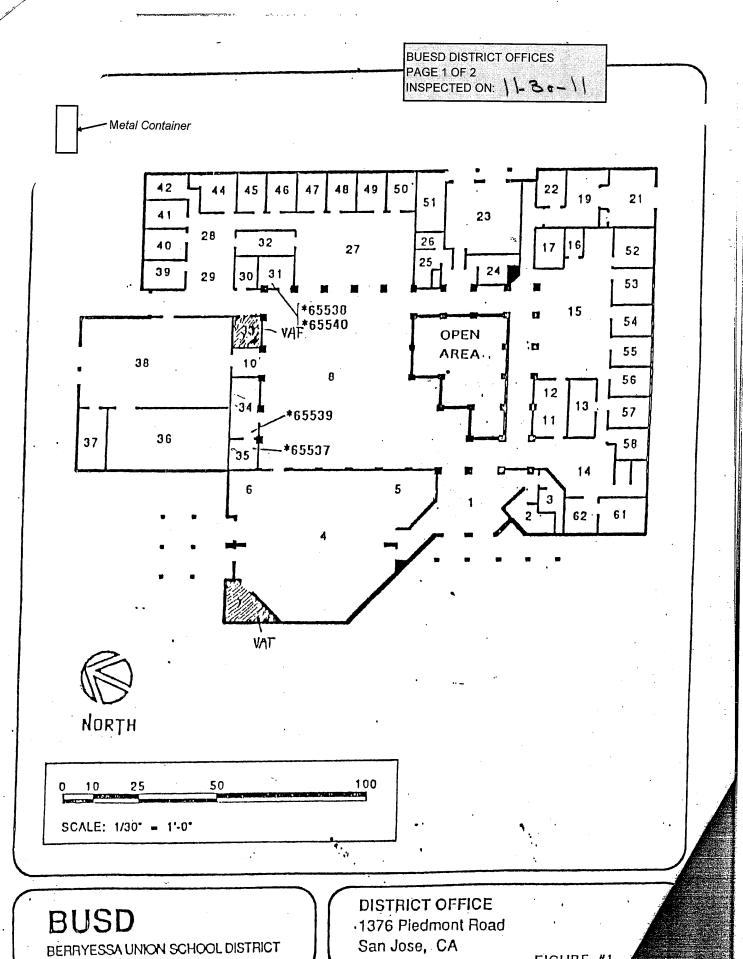

EN** Ö 55 AREA. 38 56 12 57 \*65539 36 37 \*65537 HORTH SCALE: 1/30" = 1'-0" DISTRICT OFFICE

·1376 Piedmont Road

FIGURE #1

San Jose, CA

BUSD

BERRYESSA UNION SCHOOL DISTRICT





BERRYESSA UNION SCHOOL DISTRICT

DISTRICT OFFICE 1376 Piedmont Road San Jose, CA

FIGURE #1





BERRYESSA UNION SCHOOL DISTRICT

DISTRICT OFFICE 1376 Piedmont Road San Jose, CA

FIGURE #1

il, t





BERRYESSA UNION SCHOOL DISTRICT

DISTRICT OFFICE 1376 Piedmont Road San Jose, CA

FIGURE #1

4,1

AVAUT DE





BERRYESSA UNION SCHOOL DISTRICT

DISTRICT OFFICE 1376 Piedmont Road San Jose, CA

FIGURE #1





BERRYESSA UNION SCHOOL DISTRICT

DISTRICT OFFICE 1376 Piedmont Road San Jose, CA

FIGURE #1

 $AA_iA$ 





BERRYESSA UNION SCHOOL DISTRICT

DISTRICT OFFICE 1376 Piedmont Road San Jose, CA

FIGURE #1









FIGURE #1



BERRYESSA UNION SCHOOL DISTRICT

DISTRICT OFFICE 1376 Piedmont Road San Jose, CA

FIGURE #1



BUESD DISTRICT OFFICES
PAGE 1 OF 2
INSPECTED ON: 3/10/10

ų, į



#### BUSD

BERRYESSA UNION SCHOOL DISTRICT

DISTRICT OFFICE 1376 Piedmont Road San Jose, CA

FIGURE #1

\_\_\_\_\_\_



BUESD DISTRICT OFFICES
PAGE 1 OF 2
INSPECTED ON: 09 10-09



#### BUSD

BERRYESSA UNION SCHOOL DISTRICT

DISTRICT OFFICE 1376 Piedmont Road San Jose, CA



BUESD DISTRICT OFFICES
PAGE 1 OF 2
INSPECTED ON: 5/13/09

44.1



## BUSD

BERRYESSA UNION SCHOOL DISTRICT

DISTRICT OFFICE 1376 Piedmont Road San Jose, CA



BUESD DISTRICT OFFICES PAGE 1 OF 2 INSPECTED ON:() 5 / 1子 | 6 8 4,5



BUSD

BERRYESSA UNION SCHOOL DISTRICT

DISTRICT OFFICE 1376 Piedmont Road

San Jose, CA



BUESD DISTRICT OFFICES
PAGE