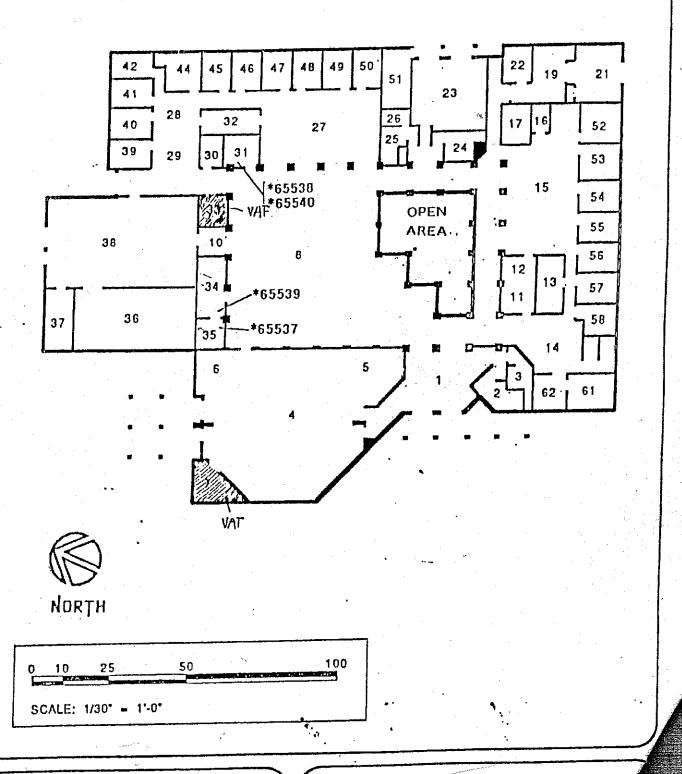

## **BUESD DISTRICT OFFICE**

| BUILDING NAME BUILDING USED AS (#FLOORS) CONSTRUCTION                                  |                              | BUILDING AREA (APPROXIMATE) |
|----------------------------------------------------------------------------------------|------------------------------|-----------------------------|
| MAIN OFFICE BUILDING                                                                   |                              |                             |
| Offices, Classrooms, Storage Rooms, Restrooms, Staff Rooms  ( 1 ) Wood, Metal, Plaster |                              | 24,500 SF                   |
| METAL STORAGE CONTAINER                                                                |                              |                             |
| Storage ( 1 ) Metal                                                                    |                              | 256 SF                      |
| Total Number Of Buildings : 2                                                          | (Approximate) Total Sq Ft. : | 24,756                      |
| End Of Report, Total Of 1                                                              | Pages                        |                             |