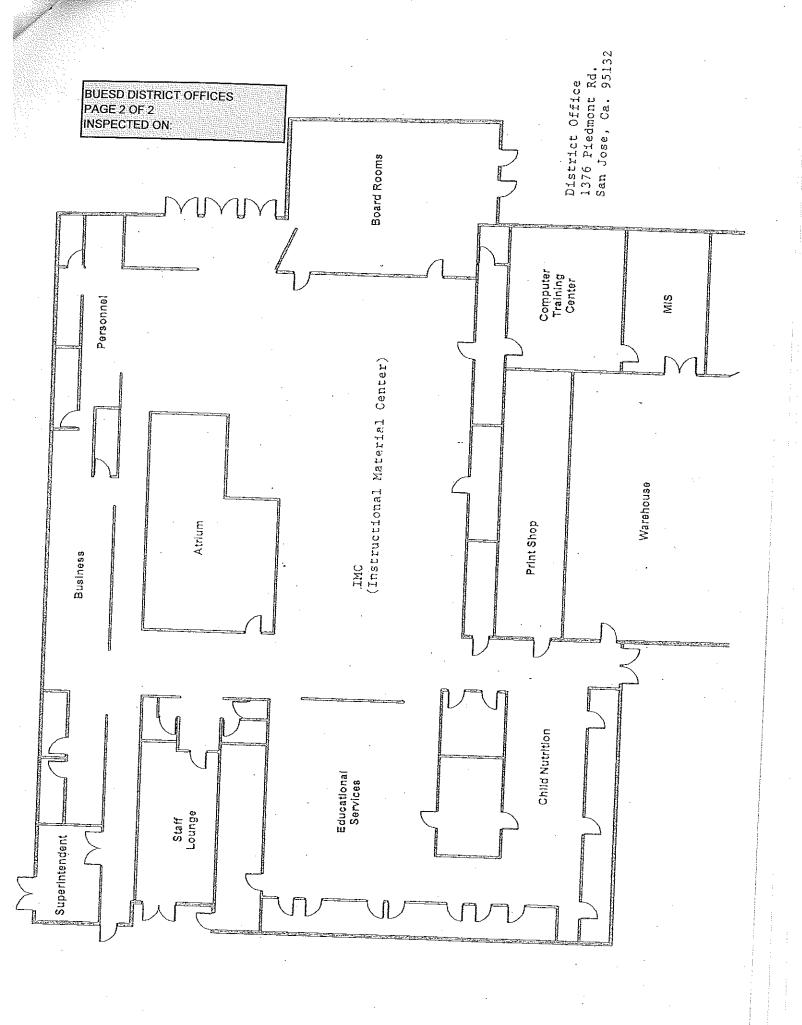

## **BUESD DISTRICT OFFICE**

| BUILDING NAME BUILDING USED AS (#FLOORS) CONSTRUCTION                                  |                              | BUILDING AREA (APPROXIMATE) |
|----------------------------------------------------------------------------------------|------------------------------|-----------------------------|
| MAIN OFFICE BUILDING                                                                   |                              |                             |
| Offices, Classrooms, Storage Rooms, Restrooms, Staff Rooms  ( 1 ) Wood, Metal, Plaster |                              | 24,500 SF                   |
| METAL STORAGE CONTAINER                                                                |                              |                             |
| Storage ( 1 ) Metal                                                                    |                              | 256 SF                      |
| Total Number Of Buildings : 2                                                          | (Approximate) Total Sq Ft. : | 24,756                      |
| End Of Report, Total Of 1                                                              | Pages                        |                             |