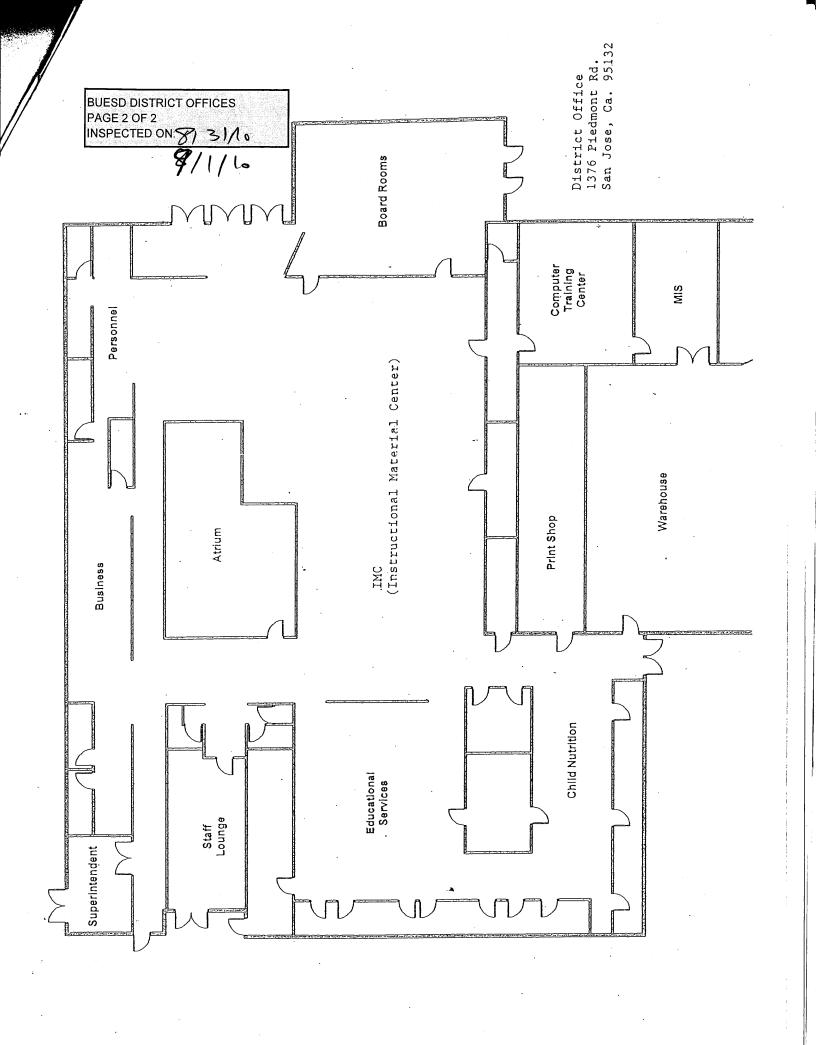

## **BUESD DISTRICT OFFICE**

| BUILDING NAME BUILDING USED AS (#FLOORS) CONSTRUCTION                                  |                              | BUILDING AREA (APPROXIMATE) |
|----------------------------------------------------------------------------------------|------------------------------|-----------------------------|
| MAIN OFFICE BUILDING                                                                   |                              |                             |
| Offices, Classrooms, Storage Rooms, Restrooms, Staff Rooms  ( 1 ) Wood, Metal, Plaster |                              | 24,500 SF                   |
| METAL STORAGE CONTAINER                                                                |                              |                             |
| Storage ( 1 ) Metal                                                                    |                              | 256 SF                      |
| Total Number Of Buildings : 2                                                          | (Approximate) Total Sq Ft. : | 24,756                      |
| End Of Report, Total Of 1                                                              | Pages                        |                             |