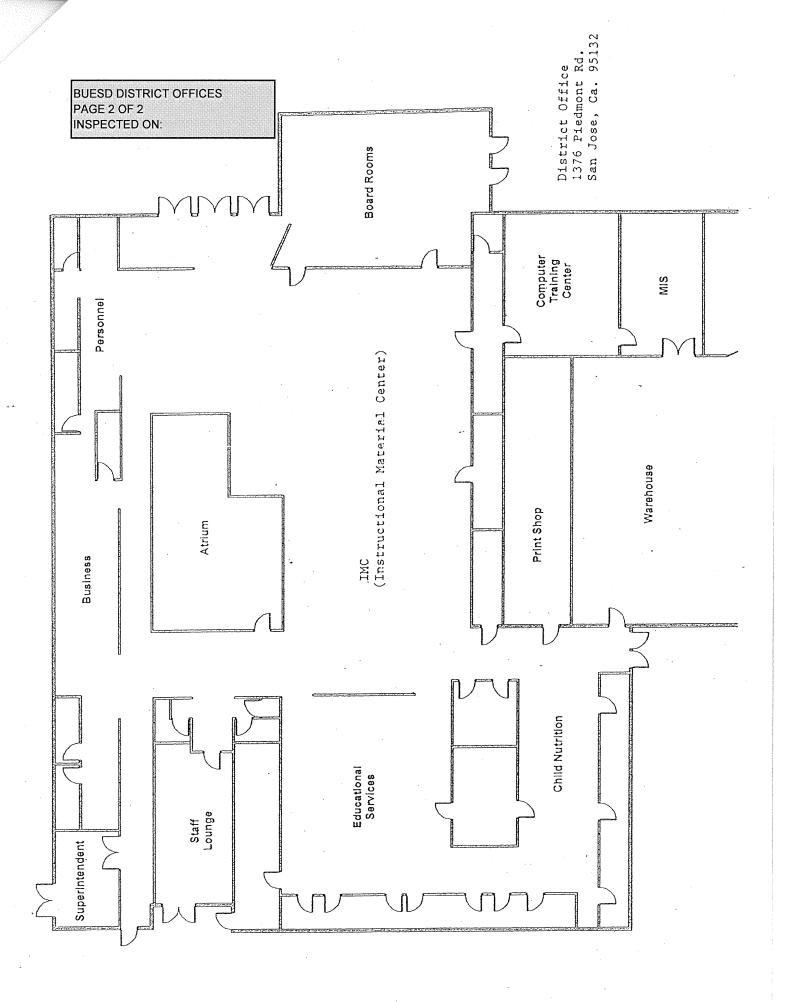

## **BUESD DISTRICT OFFICE**

| BUILDING NAME BUILDING USED AS (#FLOORS) CONSTRUCTION                                  |                              | BUILDING AREA (APPROXIMATE) |
|----------------------------------------------------------------------------------------|------------------------------|-----------------------------|
| MAIN OFFICE BUILDING                                                                   |                              |                             |
| Offices, Classrooms, Storage Rooms, Restrooms, Staff Rooms  ( 1 ) Wood, Metal, Plaster |                              | 24,500 SF                   |
| METAL STORAGE CONTAINER                                                                |                              |                             |
| Storage ( 1 ) Metal                                                                    |                              | 256 SF                      |
| Total Number Of Buildings : 2                                                          | (Approximate) Total Sq Ft. : | 24,756                      |
| End Of Report, Total Of 1                                                              | Pages                        |                             |