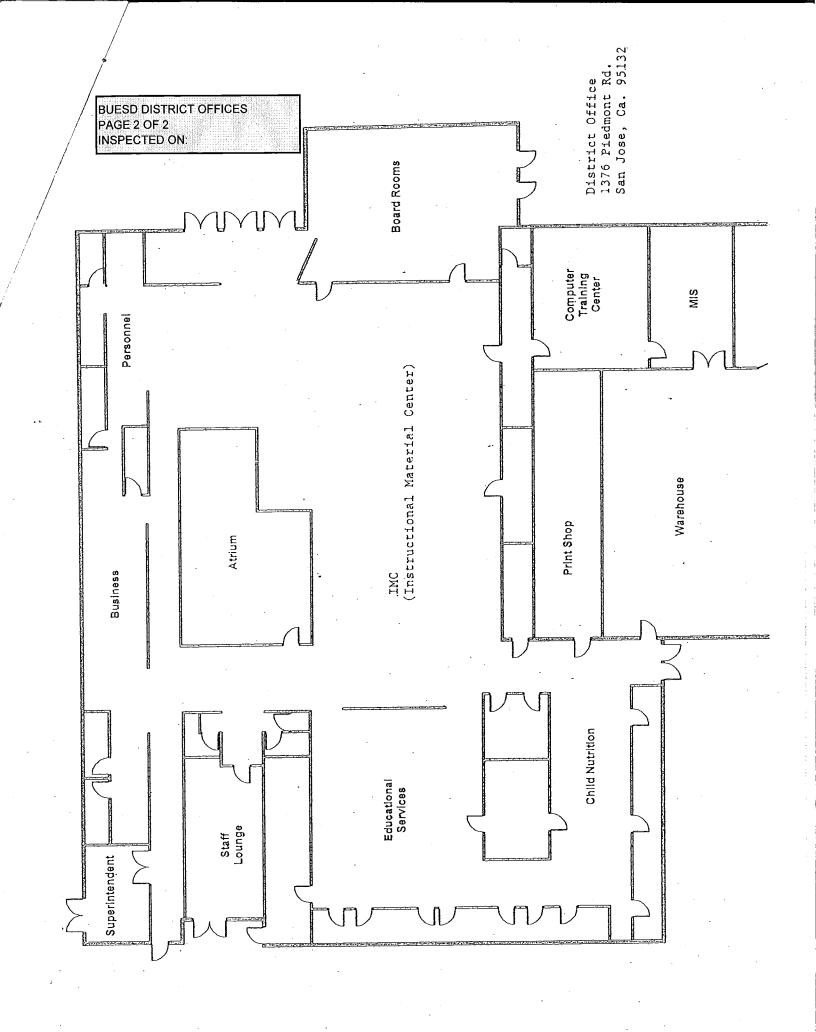

## **BUESD DISTRICT OFFICE**

| BUILDING NAME BUILDING USED AS (#FLOORS) CONSTRUCTION                                  |                              | BUILDING AREA (APPROXIMATE) |
|----------------------------------------------------------------------------------------|------------------------------|-----------------------------|
| MAIN OFFICE BUILDING                                                                   |                              |                             |
| Offices, Classrooms, Storage Rooms, Restrooms, Staff Rooms  ( 1 ) Wood, Metal, Plaster |                              | 24,500 SF                   |
| METAL STORAGE CONTAINER                                                                |                              |                             |
| Storage ( 1 ) Metal                                                                    |                              | 256 SF                      |
| Total Number Of Buildings : 2                                                          | (Approximate) Total Sq Ft. : | 24,756                      |
| End Of Report, Total Of 1                                                              | Pages                        |                             |