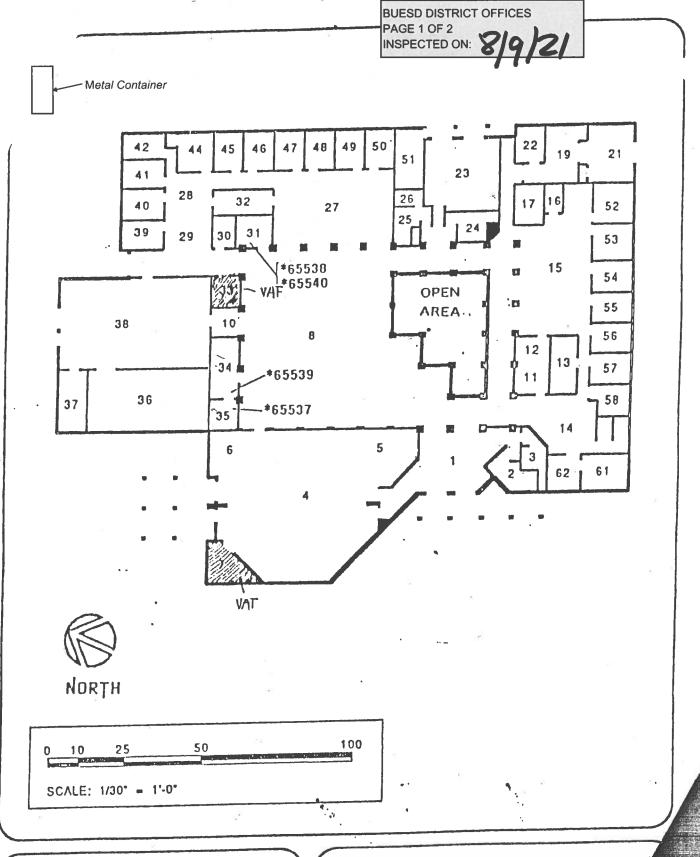

01/30/2020 This Material is unchanged as of this date.

08/27/2020 Additional Damage Observed. 2 LF of Cracks in Men's Restroom near Staff Lunchroom. No other changes

as of this date.

02/09/2021 This Material is unchanged as of this date.

08/09/2021 This Material is unchanged as of this date.

02/17/2022 This Material is unchanged as of this date.

08/16/2022 This Material is unchanged as of this date.

02/14/2023 This Material is unchanged as of this date.