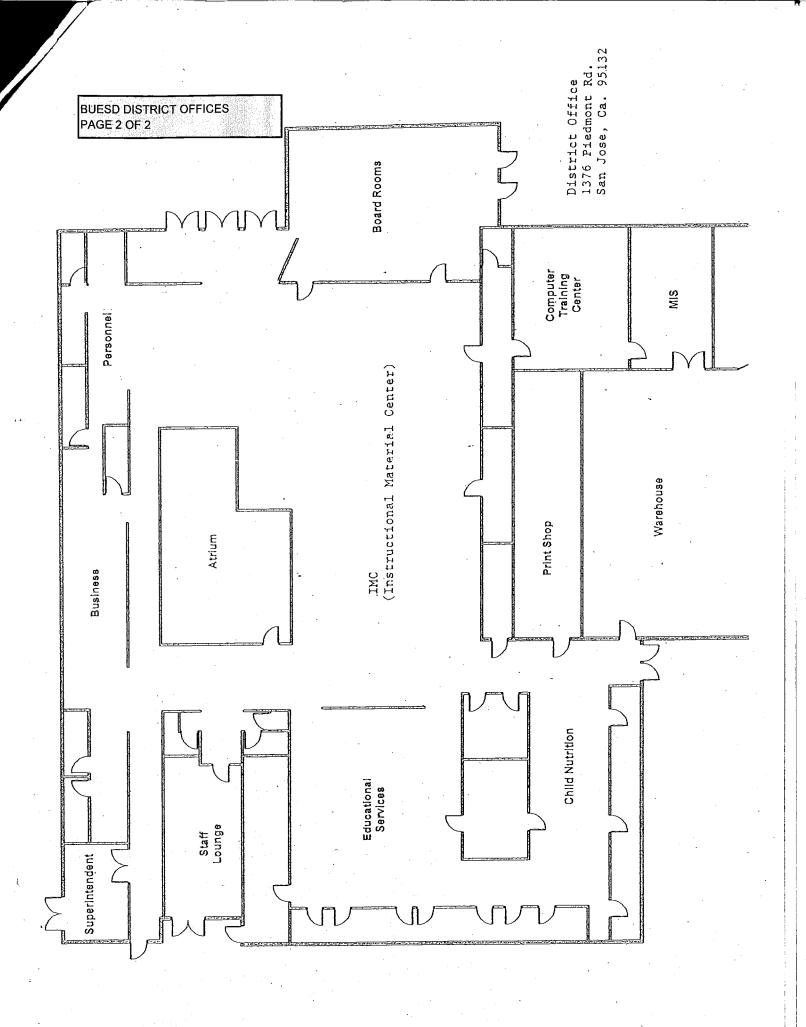

BERRYESSA UNION SCHOOL DISTRICT

DISTRICT OFFICE
1376 Piedmont Road
San Jose, CA

FIGURE #1



4/5/2016



BERRYESSA UNION SCHOOL DISTRICT

DISTRICT OFFICE 1376 Piedmont Road San Jose, CA

FIGURE #1

. IJ. ţ



4/5/2016



BERRYESSA UNION SCHOOL DISTRICT

DISTRICT OFFICE 1376 Piedmont Road San Jose, CA

FIGURE #1

14.1





BERRYESSA UNION SCHOOL DISTRICT

DISTRICT OFFICE 1376 Piedmont Road San Jose, CA

FIGURE #1

4,1



BUESD DISTRICT OFFICES PAGE 1 OF 2 02-05-2019 INSPECTED ON: Metal Container 50 49 48 21 23 41 28 26 16 32 52 40 27 25 | 39 29 53 15 \*65538 54 VAF. 65540 **OPEN** :0 55 AREA. 38 56 57 \*65539 36 37 \*65537 6 61 NORTH SCALE: 1/30" - 1'-0" DISTRICT OFFICE

.1376 Piedmont Road

FIGURE #1

San Jose, CA

BUSD

BERRYESSA UNION SCHOOL DISTRICT

 $\bigcup_{i \in I} I_i$ 









BERRYESSA UNION SCHOOL DISTRICT

DISTRICT OFFICE 1376 Pledmont Road San Jose, CA

FIGURE #1

441





BERRYESSA UNION SCHOOL DISTRICT

DISTRICT OFFICE 1376 Piedmont Road San Jose, CA

FIGURE #1

 $U_{i}$  L









BERRYESSA UNION SCHOOL DISTRICT

DISTRICT OFFICE 1376 Piedmont Road San Jose, CA

FIGURE #1







BUESD DISTRICT OFFICES PAGE 1 OF 2 /INSPECTED ON: Metal Container 50 22 21 41 23 28 32 26 40 27 52 39 31 29 53 \*65538 VAF 15 54 **OPEN** Ö 55 AREA. 38 56 12 57 \*65539 36 37 \*65537 HORTH SCALE: 1/30" = 1'-0" DISTRICT OFFICE

·1376 Piedmont Road

FIGURE #1

San Jose, CA

BUSD

BERRYESSA UNION SCHOOL DISTRICT





BERRYESSA UNION SCHOOL DISTRICT

DISTRICT OFFICE 1376 Piedmont Road San Jose, CA

FIGURE #1





BERRYESSA UNION SCHOOL DISTRICT

DISTRICT OFFICE 1376 Piedmont Road