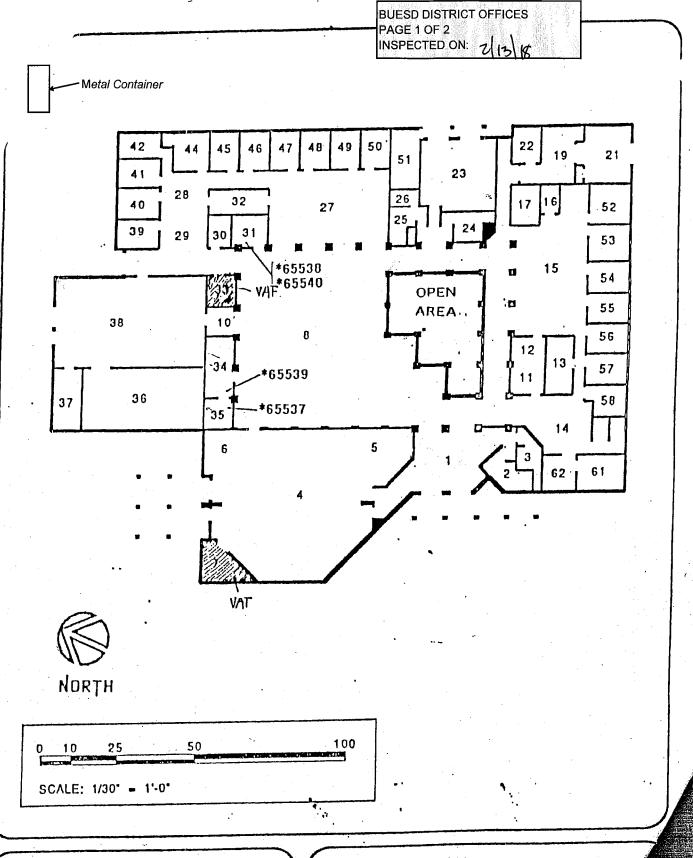

## SIX-MONTH SURVEILLANCE AHERA REPORT

BUESD DISTRICT OFFICE 1376 PIEDMONT ROAD SAN JOSE, CA 95132

PREPARED FOR:

BERRYESSA UNION ELEMENTARY SCHOOL DISTRICT
1376 PIEDMONT ROAD
SAN JOSE, CA 95132

INSPECTED ON: FEBRUARY 14, 2023

# BERRYESSA UNION ELEMENTARY SCHOOL DISTRICT BUESD DISTRICT OFFICE

**INSPECTED ON: FEBRUARY 14, 2023** 

**INSPECTED BY:** 

Leland Kafeyan

Cal/OSHA Certified Site Surveillance Technician
Certification Number 06-4110